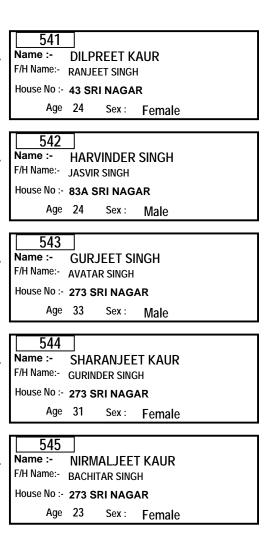

Name :-       MANJIT SINGH         F/H Name:-       CHANAN SINGH         House No :-       WZ-355         Age       56       Sex :       Male         517                   | Name :- MONIA<br>F/H Name:- TARLOCHAN SINGH<br>House No :- WZ-360<br>Age 38 Sex : Female<br>Sex : Female<br>Name :- DALJEET KAUR<br>F/H Name:- TARLOCHAN SINGH<br>House No :- WZ-360<br>Age 59 Sex : Female<br>Sex : Female<br>Name :- DEEP KAUR<br>F/H Name:- TIRATH KAUR<br>House No :- WZ-362 A | Name :- MANDEEP SINGH<br>F/H Name:- INDER PAL SINGH<br>House No :- WZ-356<br>Age 28 Sex : Male<br>S37<br>Name :- PARDEEP SINGH<br>F/H Name:- INDER PAL SINGH<br>House No :- WZ-356<br>Age 32 Sex : Male<br>S38<br>Name :- NEELAM<br>F/H Name:- INDER PAL SINGH<br>House No :- WZ-356                 |

Age as on 01.01.2017

PAGE NO :- 18



DIRECTORATE OF GURDWARA ELECTIONS (GNCTD) Ward No :- 8 Area :- SHAKUR BASTI

**ADDITION LIST** 

Ward No :- 8 Area :- SHAKU

Part No. :- 1

546 556 566 Name :-**BALWINDER SINGH** Name :- AMARJOT KAUR Name :-JAGJEET SINGH F/H Name:- NARENDER SINGH F/H Name:- RATTAN SINGH F/H Name:- SATNAM SINGH House No :- WZ-28B House No :- WZ-131B House No :- WZ-351B Age 48 Age 19 Age 35 Sex: Male Sex : Female Sex : Male 547 557 567 Name :-SIMRANJEET KAUR Name :-**GURDEEP SINGH** Name :-**KAMALPREET KAUR** F/H Name:- BALWINDER SINGH F/H Name:- VIRENDER SINGH F/H Name:- JAGJEET SINGH House No :- WZ-351B House No :- WZ-28B House No :- WZ-159 Age 45 Sex : Female Age 18 Age 22 Sex : Sex : Female Male 548 558 568 SHIGARIKA KAUR Name :-HARPREET KAUR Name :-Name :-HARSIMRAN KAUR F/H Name:- MANINDER SINGH F/H N