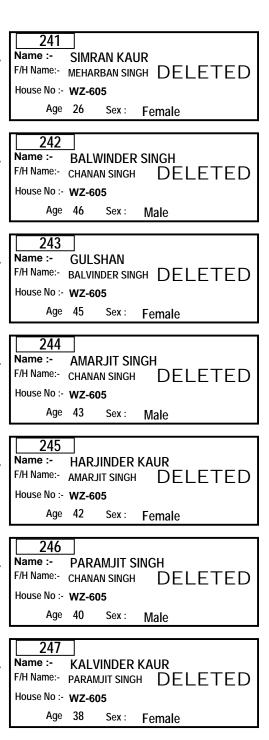

e                                               | 239<br>Name :- NIRMAL KAUR<br>F/H Name:- MEHARBAN SINGH DELETED<br>House No :- WZ-605<br>Age 48 Sex : Female                                                                 |
| 220<br>Name :- SURINDER KAUR<br>F/H Name:- GURDEEP SINGH<br>House No :- 3943<br>Age 67 Sex : Female                                               | 230<br>Name :- SIMRAN KAUR<br>F/H Name:- MEHARBAN SINGH<br>House No :- WZ-605 SRINAGAR<br>Age 26 Sex : Female                                                                                                      | 240<br>Name :- SATNAM SINGH<br>F/H Name:- MEHARBAN SINGH DELETED<br>House No :- WZ-605<br>Age 28 Sex : Male                                                                  |

Age as on 01.01.2017

PAGE NO :- 8



DIRECTORATE OF GURDWARA ELECTIONS (GNCTD) Ward No :- 8 Area :- SHAKUR BASTI



Age as on 01.01.2017



# Part No. :- 2

Electoral Roll 2017,

# **ADDITION LIST**

| 278<br>Name :-<br>F/H Name:-                |                                        |
|---------------------------------------------|----------------------------------------|
| House No :-<br>Age                          | 21 Sex : Female                        |
| 070                                         |                                        |
| 279<br>Name :-<br>F/H Name:-<br>House No :- | PAWANDEEP SINGH<br>SHARAN SINGH<br>490 |
| Age                                         | 22 Sex : Male                          |
| 000                                         |                                        |
| 280<br>Nam