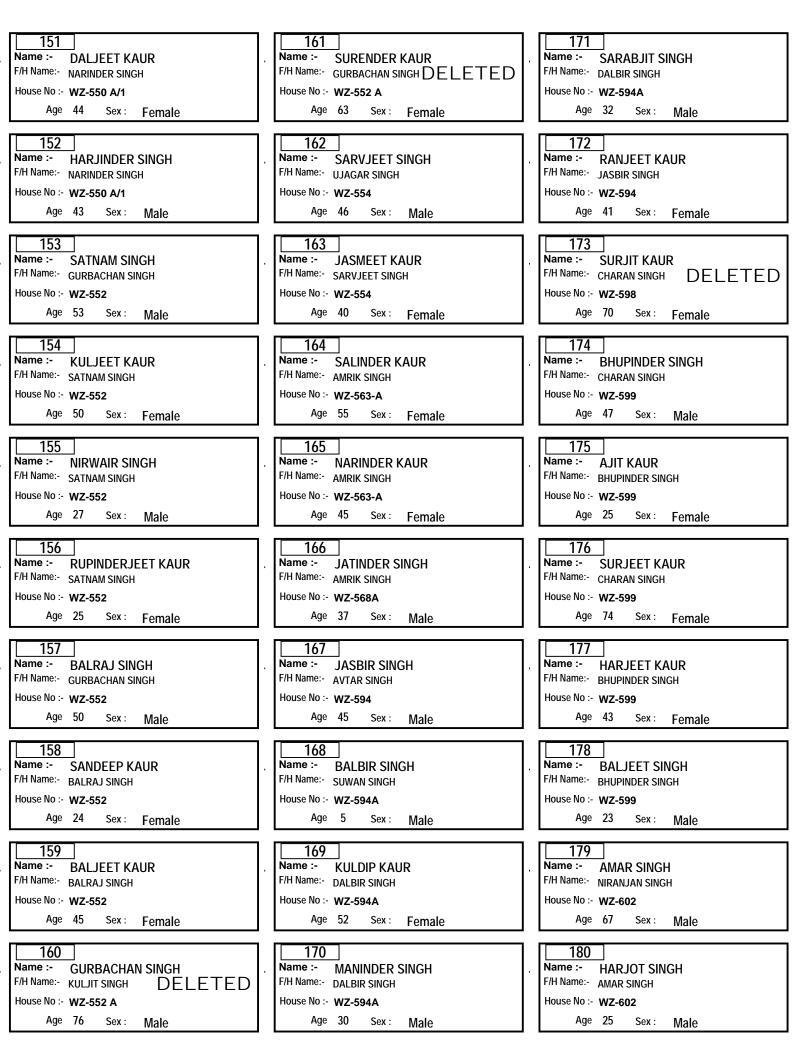

## DIRECTORATE OF GURDWARA ELECTIONS (GNCTD) Ward No :- 8 Area :- SHAKUR BASTI

Part No. :- 1

|                                                                                                                                                                             | -  |                                                                                                                                                                 | _  |                                                                                                                                                                                                                 |
|-----------------------------------------------------------------------------------------------------------------------------------------------------------------------------|----|-----------------------------------------------------------------------------------------------------------------------------------------------------------------|----|-----------------------------------------------------------------------------------------------------------------------------------------------------------------------------------------------------------------|
| 61<br>Name :- RAJWANT KAUR<br>F/H Name:- KULTAR SINGH<br>House No :- WZ-62<br>Age 55 Sex : Female                                                                           |    | 71<br>Name :- JASPAL KAUR<br>F/H Name:- SOHAN SINGH<br>House No :- WZ-65<br>Age 66 Sex : Female                                                                 |    | 81<br>Name :- GURDEEP KAUR<br>F/H Name:- BHUPINDER PAL SINGH<br>House No :- WZ-67<br>Age 55 Sex : Female                                                                                                        |
| 62<br>Name :- SIMARPAL SINGH<br>F/H Name:- KULTAR SINGH<br>House No :- WZ-62<br>Age 30 Sex : Male                                                                           | ]. | 72         Name :-       ARVINDER KAUR         F/H Name:-       SOHAN SINGH         House No :-       WZ-65         Age       29       Sex :         Female     | ]. | 82         Name :-       BHUPINDER PAL SINGH         F/H Name:-       MOHINDER SINGH         House No :-       WZ-67         Age       58       Sex :       Male                                                |
| 63<br>Name :- PARVINDER KAUR<br>F/H Name:- SURINDER PAL SINGEDELETED<br>House No :- WZ-62<br>Age 51 Sex : Female                                                            | ]. | 73       Name :-       JASVINDER KAUR         F/H Name:-       SOHAN SINGH         House No :-       WZ-65         Age       26       Sex :                     | ]. | 83         Name :-       PARAMJEET SINGH         F/H Name:-       CHUR SINGH         House No :-       WZ-68         Age       71         Sex :       Male                                                      |
| 64         Name :-       TRILOCHAN KAUR         F/H Name:-       GURVINDER SINGH         House No :-       WZ-62         Age       5       Sex :         Female       Sex : |    | 74         Name :-       INDERJIT KAUR         F/H Name:-       JASVINDER SINGH         House No :-       WZ-67         Age       47       Sex :         Female | ]. | 84         Name :-       PREM KAUR         F/H Name:-       PARAMJEET SINGH         House No :-       WZ-68         Age       61       Sex :         Female                                                     |
| 65<br>Name :- AJIT SINGH<br>F/H Name:- GURBAKSH SINGH<br>House No :- WZ-62<br>Age 50 Sex : Male                                                                             |    | 75<br>Name :- JASVINDER SINGH<br>F/H Name:- MOHINDER SINGH<br>House No :- WZ-67<br>Age 50 Sex : Male                                                            | ]. | 85         Name :-       GURMEET SINGH         F/H Name:-       PARAMJEET SINGH         House No :-       WZ-68         Age       32       Sex :       Male                                                     |
| 66<br>Name :- ARVINDER KAUR<br>F/H Name:- AJIT SINGH<br>House No :- WZ-62<br>Age 40 Sex : Female                                                                            |    | 76         Name :-       DEVJOT SINGH         F/H Name:-       JASVINDER SINGH         House No :-       WZ-67         Age       23       Sex :       Male      | ]. | 86         Name :-       SIMRAN KAUR         F/H Name:-       GURMEET SINGH         House No :-       WZ-68         Age       77       Sex :         Female       Sex :                                         |
| 67<br>Name :- DISHA KAUR<br>F/H Name:- GURVINDER SINGH DELETED<br>House No :- WZ-62<br>Age 28 Sex : Female                                                                  |    | 77<br>Name :- JASPREET KAUR<br>F/H Name:- BHUPENDER PAL SINGH<br>House No :- WZ-67<br>Age 30 Sex : Female                                                       | ]. | 87         Name :-       BHUPINDER KAUR         F/H Name:-       INDERJIT SINGH         House No :-       WZ-70         Age       47         Sex :       Female                                                 |
| 68<br>Name :- SIMRANJEET KAUR<br>F/H Name:- GURVINDER SINGH<br>House No :- WZ-62<br>Age 25 Sex : Female                                                                     | ]. | 78         Name :-       MOHINDER SINGH         F/H Name:-       MEHTAB SINGH         House No :-       WZ-67         Age       81       Sex :       Male       | ]. | 88         Name :-       INDERJEET SINGH         F/H Name:-       GURDAYAL SINGH         GURDAYAL SINGH       DELETED         House No :-       WZ-70         Age       58       Sex :         Made       Sex : |
| 69<br>Name :- HARINDER KAUR<br>F/H Name:- AJIT SINGH DELETED<br>House No :- WZ-62<br>Age 45 Sex : Female                                                                    |    | 79<br>Name :- MANPREET KAUR<br>F/H Name:- BHUPINDER PAL SINGH<br>House No :- WZ-67<br>Age 24 Sex : Female                                                       | ]. | 89         Name :-       BAKHISH KAUR         F/H Name:-       HARJIT SINGH         House No :-       WZ-70         Age       51       Sex :         Female                                                     |
| Name :- SURINDER PAL SINGH<br>F/H Name:- GURBAX SINGH DELETED<br>House No :- WZ-62                                                                                          | ]. | 80         Name :-       INDERPREET SINGH         F/H Name:-       BHUPINDER PAL SINGH         House No :-       WZ-67                                          | ]. | 90<br>Name :- AMANDEEP KAUR<br>F/H Name:- HARJEET SINGH<br>House No :- WZ-70                                                                                                                                    |