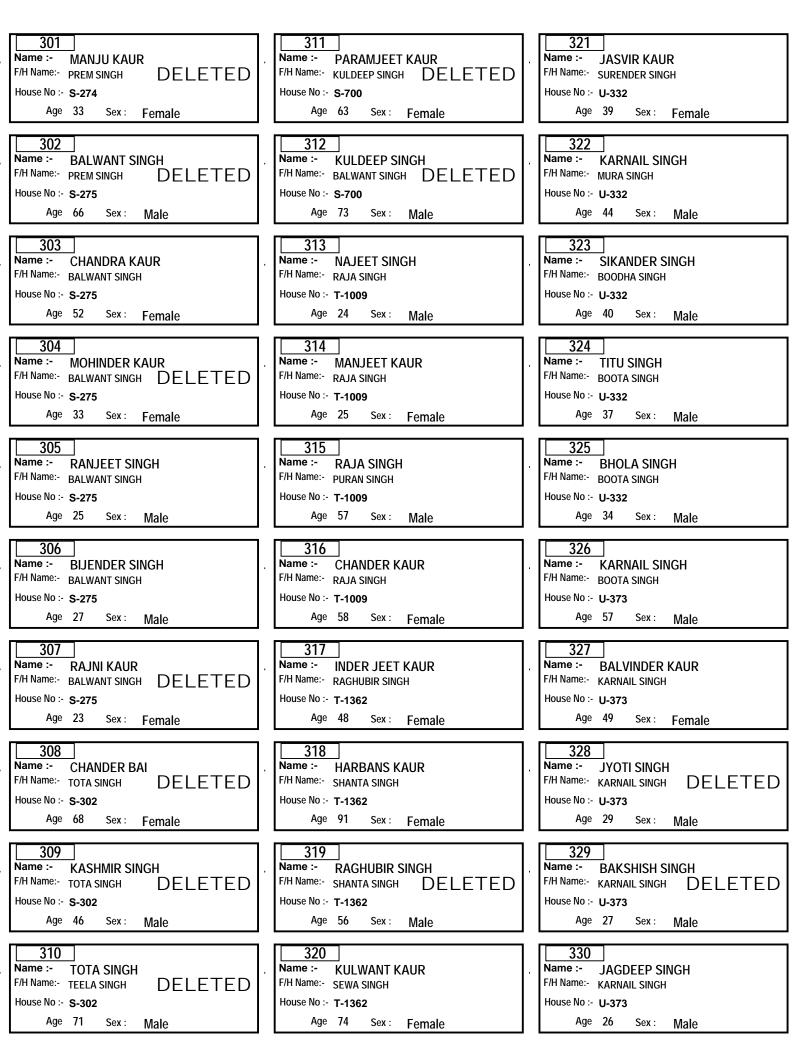

## (GOVERNMENT OF NATIONAL CAPITAL TERRITORY OF DELHI)

**VOTER LIST** 

FOR

**ELECTIONS OF MEMBERS** 

TO

DELHI SIKH GURDWARA MANAGEMENT COMMITTEE

YEAR - 2017

DIRECTORATE OF GURDWARA ELECTIONS (GNCTD) Ward No :- 8 Area :- SHAKUR BASTI