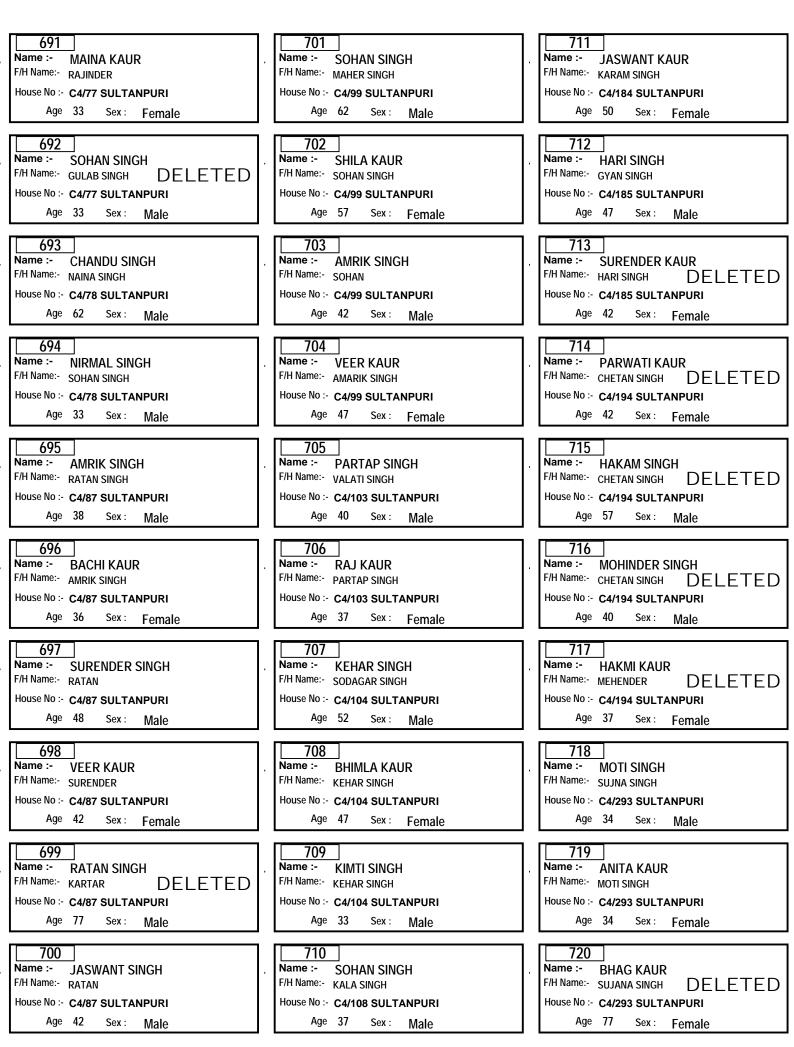

:- 9



Age as on 01.01.2017

PAGE NO :- 18

#### DIRECTORATE OF GURDWARA ELECTIONS (GNCTD) I Ward No :- 8 Area :- SHAKUR BASTI

Part No. :- 9



Age as on 01.01.2017

PAGE NO :- 19

#### DIRECTORATE OF GURDWARA ELECTIONS (GNCTD) Ward No :- 8 Area :- SHAKUR BASTI

Part No. :- 9



Age as on 01.01.2017

#### DIRECTORATE OF GURDWARA ELECTIONS (GNCTD) **I** Ward No :- 8 Area :- SHAKUR BASTI

Part No. :- 9



Age as on 01.01.2017

PAGE NO :- 21

#### DIRECTORATE OF GURDWARA ELECTIONS (GNCTD) Ward No :- 8 Area :- SHAKUR BASTI

Part No. :- 9



Age as on 01.01.2017

#### DIRECTORATE OF GURDWARA ELECTIONS (GNCTD) Ward No :- 8 Area :- SHAKUR BASTI

Part No. :- 9



Age as on 01.01.2017

PAGE NO :- 23

#### DIRECTORATE OF GURDWARA ELECTIONS (GNCTD) Ward No :- 8 Area :- SHAKUR BASTI

Part No. :- 9



Age as on 01.01.2017

PAGE NO :- 24

#### DIRECTORATE OF GURDWARA ELECTIONS (GNCTD) Ward No :- 8 Area :- SHAKUR BASTI

Part No. :- 9



Age as on 01.01.2017

PAGE NO :- 25

751

Aae

752

Age

753

Age

754

Age

755

Age

756

757

Age

758

Age

759

Age

760

Name :-

F/H Name:-

Name :-

F/H Name:-

Name :-

F/H Name:-

Name :-

Name :-

F/H Name:-

Name :-

F/H Name:-

Name :-

F/H Name:-

Name :-

Name :-

F/H Name:-

Name :-

F/H Name:-

#### DIRECTORATE OF GURDWARA ELECTIONS (GNCTD) **Part No. :- 9** Ward No :- 8 Area :- SHAKUR BASTI

761 771 Name :-Name :-SURJIT SINGH PURAN SINGH SURJIT KAUR DELETED F/H Name:- RANJHA SINGH F/H Name:-DELETED INDER SINGH BHAPENDER House No :- C4/399 SULTANPURI House No :- C4 JHUGGI House No :- C4/398 SULTANPURI Age 42 33 Age 52 Sex : Sex : Sex : M