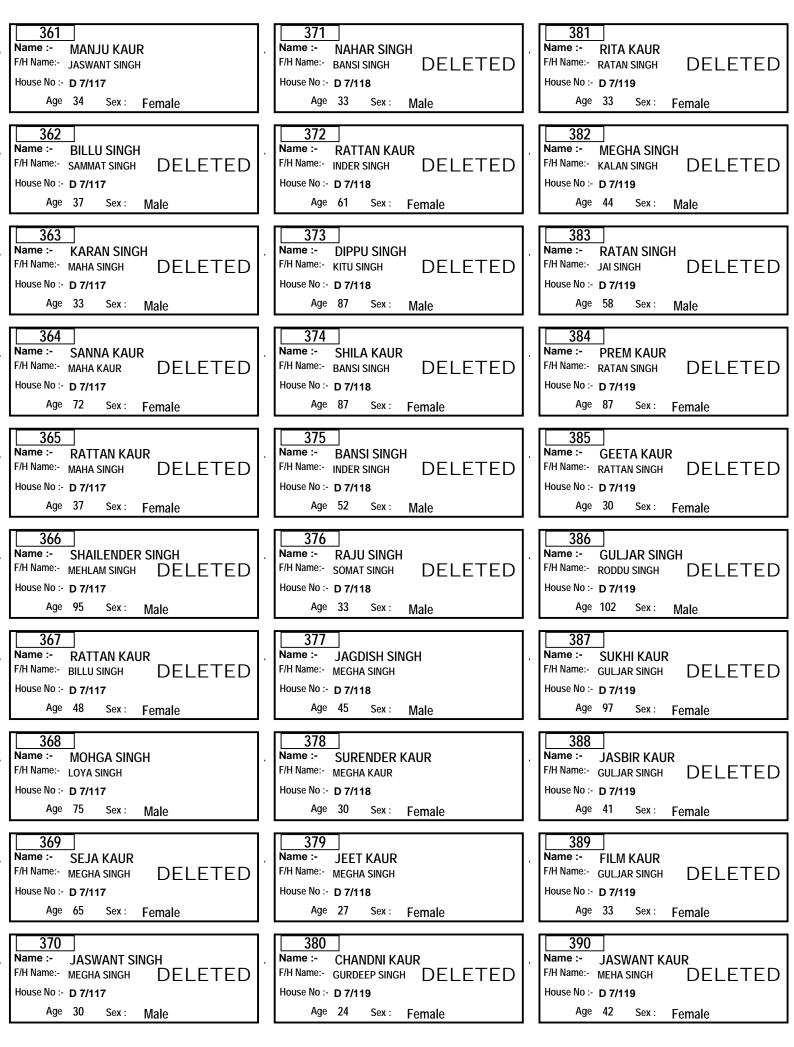

#### DIRECTORATE OF GURDWARA ELECTIONS (GNCTD) Ward No :- 8 Area :- SHAKUR BASTI

Part No. :- 1

31 41 51 Name :-Name :-Name :-TAJINDER KAUR MOHAN SINGH CHARANJIT SINGH F/H Name:- PARTAP SINGH F/H Name:- JOGINDER SINGH F/H Name:- BHUPINDER SINGH DELETED House No :- WZ-43 House No :- WZ-56 House No :- WZ-27-A Age 30 Age 97 Age 48 Sex : Sex : Sex : Female Male Male 52 32 42 Name :-BHUPINDER SINGH Name :-MANINDER SINGH Name :-SUKHVINDER SINGH F/H Name:- JASPAL SINGH F/H Name:- RANJEET SINGH F/H Name:- CHARANJEET SINGHDELETED House No :- WZ-27-A House No :- WZ-43 House No :- WZ-56 Age 36 Age 31 Age 31 Sex : Sex : Sex : Male Male Male 33 43 53 JASPAL SINGH Name :-Name :-Name :-**BALJEET KAUR** JASVINDER KAUR F/H Name:- RANJEET SINGH F/H Name:- CHARANJEET SINGH F/H Name:- DHARSHAN SINGH DELETED House No :- WZ-56 House No :- WZ-27-A House No :- WZ-43 Age 54 Age 43 Age 65 Sex : Male Sex : Sex : Female Female 34 54 44 Name :-Name :-Name :-JASWINDER SINGH AVNEET KAUR JASVINDER SINGH F/H Name:- JOGINDER SINGH F/H Name:- RANJEET SINGH F/H Name:- KULWANT SINGH DELETED House No :- WZ-38 House No :- WZ-43 House No :- WZ-58A Age 57 Age 23 Age 36 Sex : Sex : Sex : Male Female Male 35 45 55 Name :-Name :-Name :-AMRIT KAUR SANDEEP SINGH **KARAMJEET KAUR** F/H Name:- JASWINDER SINGH F/H Name:- JASWINDER SINGH DELETED F/H Name:- NARAIN SINGH House No :- WZ-58A House No :- WZ-38 House No :- WZ-48 Age 33 Age 45 Age 45 Sex : Female Sex : Sex : Female Male 36 56 46 Name :-SANDEEP SINGH Name :-**GURDEEP SINGH** Name :-**GURVINDER SINGH** F/H Name:- NARAIN SINGH F/H Name:- JASBIR SINGH F/H Name:- GURBAKSH SINGH House No :- WZ-41 House No :- WZ-83A House No :- WZ-58A Age 45 Sex : Age 28 Age 53 Sex : Sex : Male Male Male 37 47 57 Name :-Name :-Name :-AMRIT KAUR AVTAR SINGH **GURBAKSH SINGH** F/H Name:- SANDEEP SINGH F/H Name:- AJIT SINGH F/H Name:- WADHWA SINGH DELETED House No :- WZ-41 House No :- WZ-49 House No :- WZ-62 Age 80 Age 41 Age 58 Sex : Female Sex : Sex : Male Male 38 58 48 Name :-Name :-Name :-AMRIT PAL SINGH MANINDER SINGH SURJEET KAUR F/H Name:- JOGINDER SINGH F/H Name:- AVTAR SINGH F/H Name:- GURBAKSH SINGH DELETED House No :- WZ-42 House No :- WZ-49 House No :- WZ-62 Age 59 Age 32 Age 71 Sex : Sex : Sex : Female Male Male 39 49 59 Name :-Name :-Name :-RANJEET KAUR **ARVIND PAL KAUR** JASMEET SINGH F/H Name:- AMRIT PAL SINGH F/H Name:- AVTAR SINGH F/H Name:- KULTAR SINGH House No :- WZ-42 House No :- WZ-49 House No :- WZ-62 Age 60 Age 58 Age 25 Sex : Female Sex : Sex : Female Male 50 40 60 Name :-AMARPREET SINGH Name :-MANPREET SINGH Name :-**GURMEET SINGH** F/H Name:- AVTAR SINGH F/H Name:- GURBAKSH SINGH F/H Name:- AMRIT PAL SINGH House No :- WZ-42 House No :- WZ-43 House No :- WZ-62 Age 25 Age 28 Age 43 Sex: Sex : Sex : Male Male Male