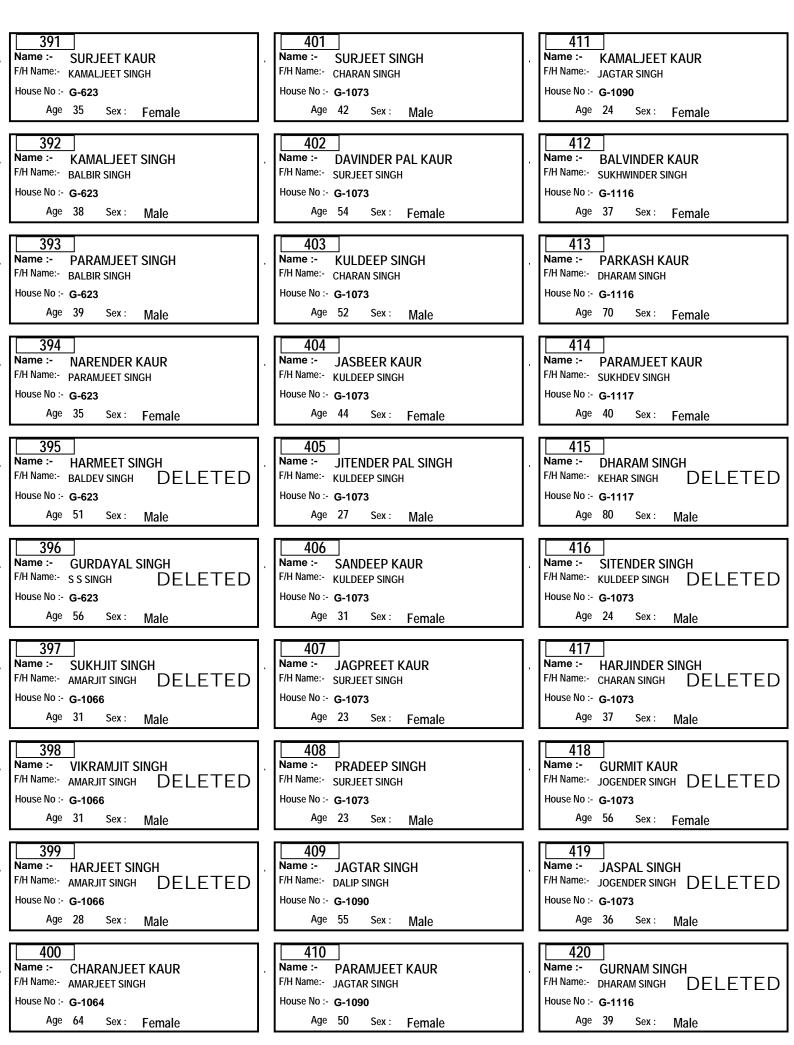

#### DIRECTORATE OF GURDWARA ELECTIONS (GNCTD) Ward No :- 8 Area :- SHAKUR BASTI

Part No. :- 1

31 41 51 Name :-Name :-Name :-TAJINDER KAUR MOHAN SINGH CHARANJIT SINGH F/H Name:- PARTAP SINGH F/H Name:- JOGINDER SINGH F/H Name:- BHUPINDER SINGH DELETED House No :- WZ-43 House No :- WZ-56 House No :- WZ-27-A Age 30 Age 97 Age 48 Sex : Sex : Sex : Female Male Male 52 32 42 Name :-BHUPINDER SINGH Name :-MANINDER SINGH Name :-SUKHVINDER SINGH F/H Name:- JASPAL SINGH F/H Name:- RANJEET SINGH F/H Name:- CHARANJEET SINGHDELETED House No :- WZ-27-A House No :- WZ-43 House No :- WZ-56 Age 36 Age 31 Age 31 Sex : Sex : Sex : Male Male Male 33 43 53 JASPAL SINGH Name :-Name :-Name :-**BALJEET KAUR** JASVINDER KAUR F/H Name:- RANJEET SINGH F/H Name:- CHARANJEET SINGH F/H Name:- DHARSHAN SINGH DELETED House No :- WZ-56 House No :- WZ-27-A House No :- WZ-43 Age 54 Age 43 Age 65 Sex : Male Sex : Sex : Female Female 34 54 44 Name :-Name :-Name :-JASWINDER SINGH AVNEET KAUR JASVINDER SINGH F/H Name:- JOGINDER SINGH F/H Name:- RANJEET SINGH F/H Name:- KULWANT SINGH DELETED House No :- WZ-38 House No :- WZ-43 House No :- WZ-58A Age 57 Age 23 Age 36 Sex : Sex : Sex : Male Female Male 35 45 55 Name :-Name :-Name :-AMRIT KAUR SANDEEP SINGH **KARAMJEET KAUR** F/H Name:- JASWINDER SINGH F/H Name:- JASWINDER SINGH DELETED F/H Name:- NARAIN SINGH House No :- WZ-58A House No :- WZ-38 House No :- WZ-48 Age 33 Age 45 Age 45 Sex : Female Sex : Sex : Female Male 36 56 46 Name :-SANDEEP SINGH Name :-**GURDEEP SINGH** Name :-**GURVINDER SINGH** F/H Name:- NARAIN SINGH F/H Name:- JASBIR SINGH F/H Name:- GURBAKSH SINGH House No :- WZ-41 House No :- WZ-83A House No :- WZ-58A Age 45 Sex : Age 28 Age 53 Sex : Sex : Male Male Male 37 47 57 Name :-Name :-Name :-AMRIT KAUR AVTAR SINGH **GURBAKSH SINGH** F/H Name:- SANDEEP SINGH F/H Name:- AJIT SINGH F/H Name:- WADHWA SINGH DELETED House No :- WZ-41 House No :- WZ-49 House No :- WZ-62 Age 80 Age 41 Age 58 Sex : Female Sex : Sex : Male Male 38 58 48 Name :-Name :-Name :-AMRIT PAL SINGH MANINDER SINGH SURJEET KAUR F/H Name:- JOGINDER SINGH F/H Name:- AVTAR SINGH F/H Name:- GURBAKSH SINGH DELETED House No :- WZ-42 House No :- WZ-49 House No :- WZ-62 Age 59 Age 32 Age 71 Sex : Sex : Sex : Female Male Male 39 49 59 Name :-Name :-Name :-RANJEET KAUR **ARVIND PAL KAUR** JASMEET SINGH F/H Name:- AMRIT PAL SINGH F/H Name:- AVTAR SINGH F/H Name:- KULTAR SINGH House No :- WZ-42 House No :- WZ-49 House No :- WZ-62 Age 60 Age 58 Age 25 Sex : Female Sex : Sex : Female Male 50 40 60 Name :-AMARPREET SINGH Name :-MANPREET SINGH Name :-**GURMEET SINGH** F/H Name:- AVTAR SINGH F/H Name:- GURBAKSH SINGH F/H Name:- AMRIT PAL SINGH House No :- WZ-42 House No :- WZ-43 House No :- WZ-62 Age 25 Age 28 Age 43 Sex: Sex : Sex : Male Male Male