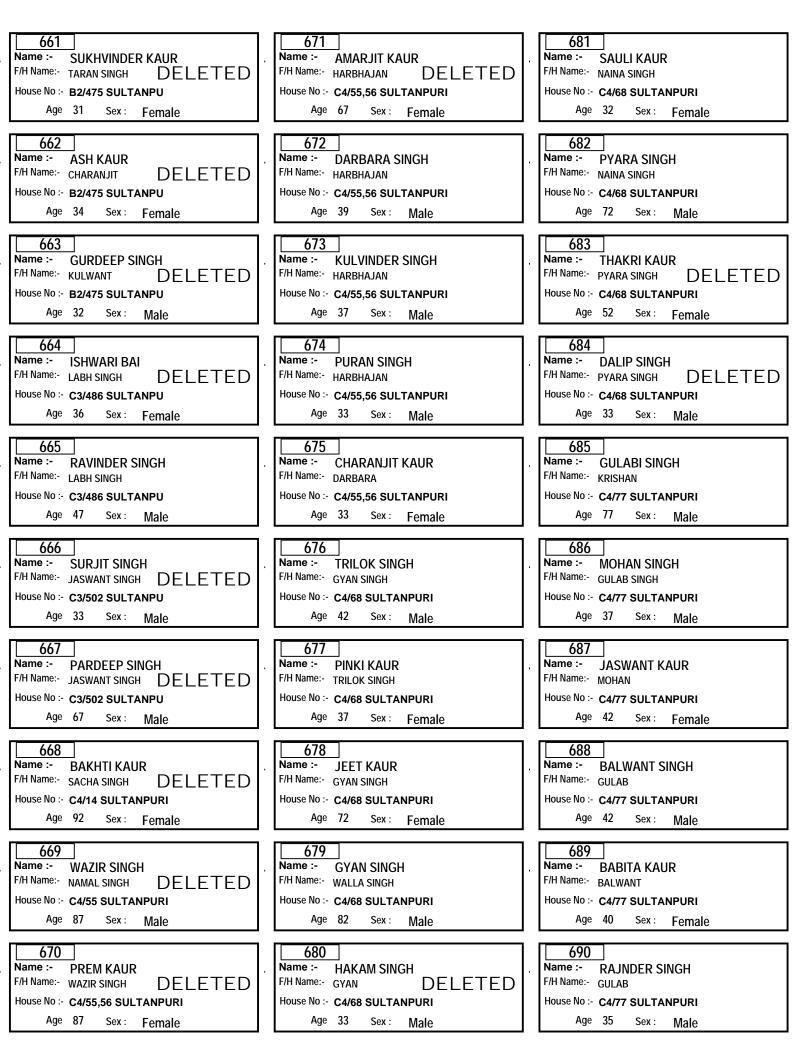

|

Age as on 01.01.2017

PAGE NO :- 17

#### DIRECTORATE OF GURDWARA ELECTIONS (GNCTD) Ward No :- 8 Area :- SHAKUR BASTI

Part No. :- 9



Age as on 01.01.2017

PAGE NO :- 18

#### DIRECTORATE OF GURDWARA ELECTIONS (GNCTD) I Ward No :- 8 Area :- SHAKUR BASTI

Part No. :- 9



Age as on 01.01.2017

PAGE NO :- 19

#### DIRECTORATE OF GURDWARA ELECTIONS (GNCTD) Ward No :- 8 Area :- SHAKUR BASTI

Part No. :- 9



Age as on 01.01.2017

#### DIRECTORATE OF GURDWARA ELECTIONS (GNCTD) **I** Ward No :- 8 Area :- SHAKUR BASTI

Part No. :- 9



Age as on 01.01.2017

PAGE NO :- 21

#### DIRECTORATE OF GURDWARA ELECTIONS (GNCTD) Ward No :- 8 Area :- SHAKUR BASTI

Part No. :- 9



Age as on 01.01.2017

#### DIRECTORATE OF GURDWARA ELECTIONS (GNCTD) Ward No :- 8 Area :- SHAKUR BASTI

Part No. :- 9



Age as on 01.01.2017

PAGE NO :- 23

#### DIRECTORATE OF GURDWARA ELECTIONS (GNCTD) Ward No :- 8 Area :- SHAKUR BASTI

Part No. :- 9



Age as on 01.01.2017

PAGE NO :- 24

#### DIRECTORATE OF GURDWARA ELECTIONS (GNCTD) Ward No :- 8 Area :- SHAKUR BASTI

Part No. :- 9



Age as on 01.01.2017

PAGE NO :- 25

751

Aae

752

Age

753

Age

754

Age

755

Age

756

757

Age

758

Age

759

Age

760

Name :-

F/H Name:-

Name :-

F/H Name:-

Name :-

F/H Name:-

Name :-

Name :-

F/H Name:-

Name :-

F/H Name:-

Name :-

F/H Name:-

Name :-

Name :-

F/H Name:-

Name :-

F/H Name:-

#### DIRECTORATE OF GURDWARA ELECTIONS (GNCTD) **Part No. :- 9** Ward No :- 8 Area :- SHAKUR BASTI

761 771 Name :-Name :-SURJIT SINGH PURAN SINGH SURJIT KAUR DELETED F/H Name:- RANJHA SINGH F/H Name:-DELETED INDE