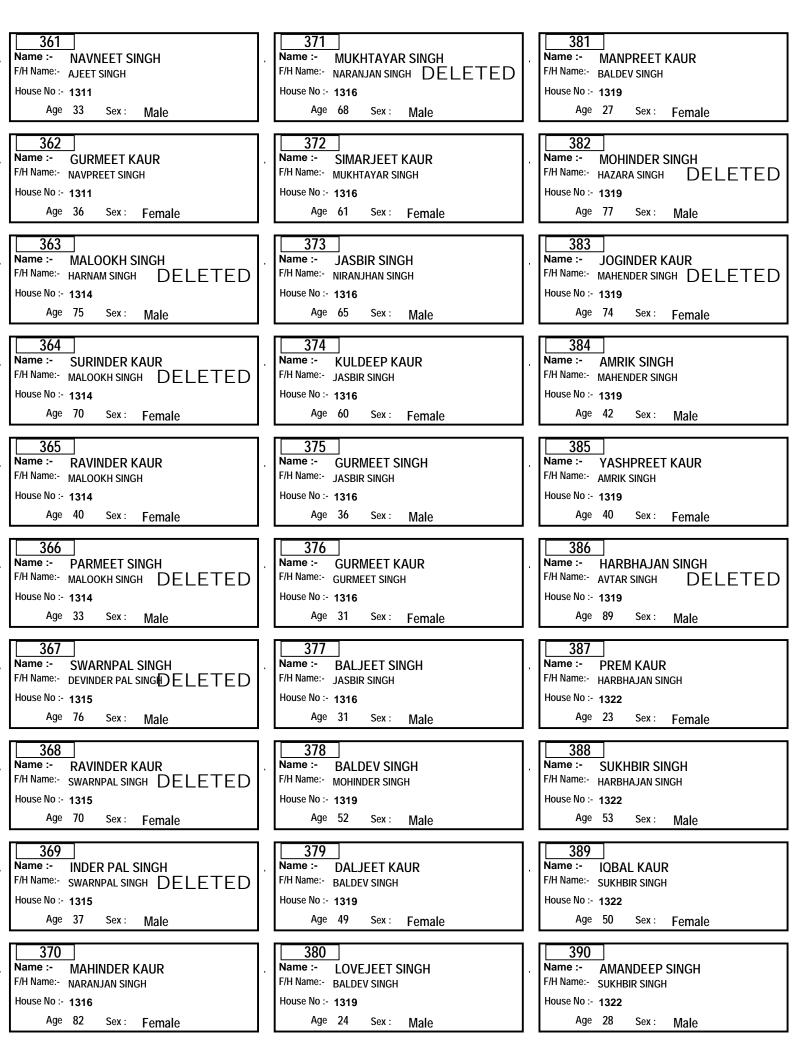

#### DIRECTORATE OF GURDWARA ELECTIONS (GNCTD) Ward No :- 8 Area :- SHAKUR BASTI

Part No. :- 1

31 41 51 Name :-Name :-Name :-TAJINDER KAUR MOHAN SINGH CHARANJIT SINGH F/H Name:- PARTAP SINGH F/H Name:- JOGINDER SINGH F/H Name:- BHUPINDER SINGH DELETED House No :- WZ-43 House No :- WZ-56 House No :- WZ-27-A Age 30 Age 97 Age 48 Sex : Sex : Sex : Female Male Male 52 32 42 Name :-BHUPINDER SINGH Name :-MANINDER SINGH Name :-SUKHVINDER SINGH F/H Name:- JASPAL SINGH F/H Name:- RANJEET SINGH F/H Name:- CHARANJEET SINGHDELETED House No :- WZ-27-A House No :- WZ-43 House No :- WZ-56 Age 36 Age 31 Age 31 Sex : Sex : Sex : Male Male Male 33 43 53 JASPAL SINGH Name :-Name :-Name :-**BALJEET KAUR** JASVINDER KAUR F/H Name:- RANJEET SINGH F/H Name:- CHARANJEET SINGH F/H Name:- DHARSHAN SINGH DELETED House No :- WZ-56 House No :- WZ-27-A House No :- WZ-43 Age 54 Age 43 Age 65 Sex : Male Sex : Sex : Female Female 34 54 44 Name :-Name :-Name :-JASWINDER SINGH AVNEET KAUR JASVINDER SINGH F/H Name:- JOGINDER SINGH F/H Name:- RANJEET SINGH F/H Name:- KULWANT SINGH DELETED House No :- WZ-38 House No :- WZ-43 House No :- WZ-58A Age 57 Age 23 Age 36 Sex : Sex : Sex : Male Female Male 35 45 55 Name :-Name :-Name :-AMRIT KAUR SANDEEP SINGH **KARAMJEET KAUR** F/H Name:- JASWINDER SINGH F/H Name:- JASWINDER SINGH DELETED F/H Name:- NARAIN SINGH House No :- WZ-58A House No :- WZ-38 House No :- WZ-48 Age 33 Age 45 Age 45 Sex : Female Sex : Sex : Female Male 36 56 46 Name :-SANDEEP SINGH Name :-**GURDEEP SINGH** Name :-**GURVINDER SINGH** F/H Name:- NARAIN SINGH F/H Name:- JASBIR SINGH F/H Name:- GURBAKSH SINGH House No :- WZ-41 House No :- WZ-83A House No :- WZ-58A Age 45 Sex : Age 28 Age 53 Sex : Sex : Male Male Male 37 47 57 Name :-Name :-Name :-AMRIT KAUR AVTAR SINGH **GURBAKSH SINGH** F/H Name:- SANDEEP SINGH F/H Name:- AJIT SINGH F/H Name:- WADHWA SINGH DELETED House No :- WZ-41 House No :- WZ-49 House No :- WZ-62 Age 80 Age 41 Age 58 Sex : Female Sex : Sex : Male Male 38 58 48 Name :-Name :-Name :-AMRIT PAL SINGH MANINDER SINGH SURJEET KAUR F/H Name:- JOGINDER SINGH F/H Name:- AVTAR SINGH F/H Name:- GURBAKSH SINGH DELETED House No :- WZ-42 House No :- WZ-49 House No :- WZ-62 Age 59 Age 32 Age 71 Sex : Sex : Sex : Female Male Male 39 49 59 Name :-Name :-Name :-RANJEET KAUR **ARVIND PAL KAUR** JASMEET SINGH F/H Name:- AMRIT PAL SINGH F/H Name:- AVTAR SINGH F/H Name:- KULTAR SINGH House No :- WZ-42 House No :- WZ-49 House No :- WZ-62 Age 60 Age 58 Age 25 Sex : Female Sex : Sex : Female Male 50 40 60 Name :-AMARPREET SINGH Name :-MANPREET SINGH Name :-**GURMEET SINGH** F/H Name:- AVTAR SINGH F/H Name:- GURBAKSH SINGH F/H Name:- AMRIT PAL SINGH House No :- WZ-42 House No :- WZ-43 House No :- WZ-62 Age 25 Age 28 Age 43 Sex: Sex : Sex : Male Male Male