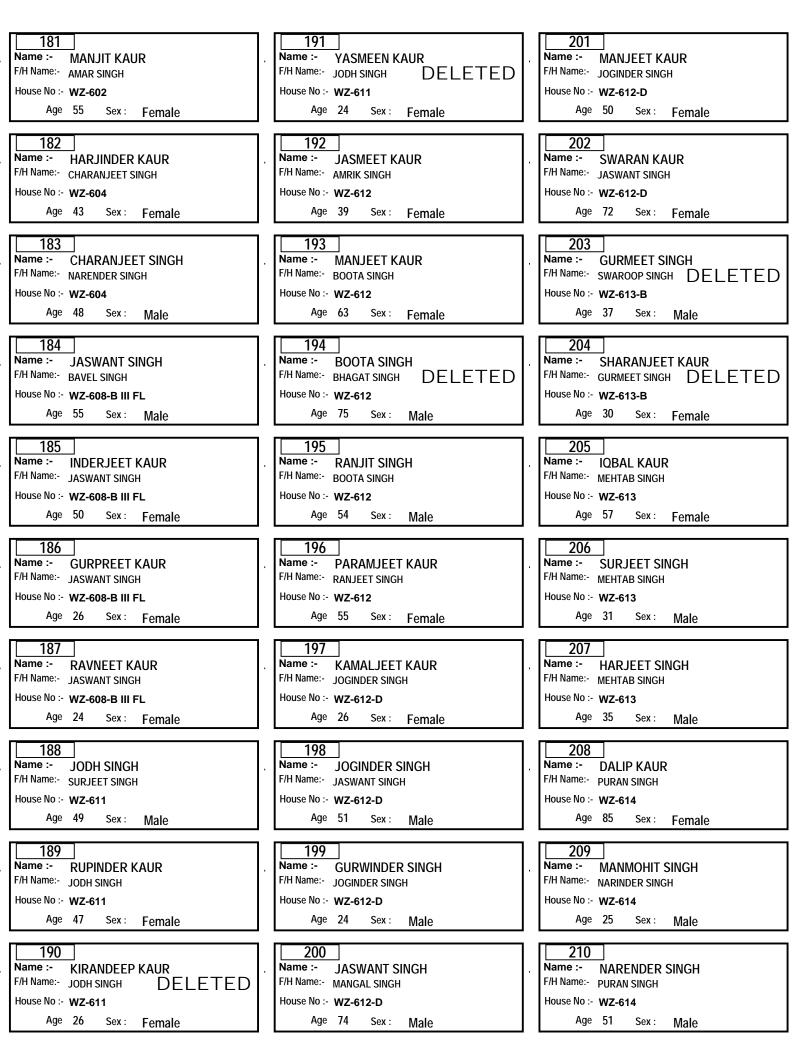

ouse No :-       WZ-414A         Age       27       Sex :         Female | 110         Name :-       SURINDER KAUR         F/H Name:-       JASPAL SINGH         House No :-       WZ-490 B         Age       38       Sex :         Female | 120         Name :-       DALJIT KAUR         F/H Name:-       MOHAN SINGH         House No :-       WZ-519         Age       76       Sex :                    |

Age as on 01.01.2017

PAGE NO :- 4

#### DIRECTORATE OF GURDWARA ELECTIONS (GNCTD) Ward No :- 8 Area :- SHAKUR BASTI

**Part No. :- 2** 



Age as on 01.01.2017

PAGE NO :- 5

#### DIRECTORATE OF GURDWARA ELECTIONS (GNCTD) Ward No :- 8 Area :- SHAKUR BASTI

**Part No. :- 2** 



Age as on 01.01.2017

#### DIRECTORATE OF GURDWARA ELECTIONS (GNCTD) Ward No :- 8 Area :- SHAKUR BASTI

Part No. :- 2



Age as on 01.01.2017

PAGE NO :- 7

## DIRECTORATE OF GURDWARA ELECTIONS (GNCTD) Ward No :- 8 Area :- SHAKUR BASTI

**Part No. :- 2** 

| 211<br>Name :- RAMANPREET KAUR<br>F/H Name:- NARINDER SINGH<br>House No :- WZ-614<br>Age 49 Sex : Female                                          | 221         Name :-       GURMEET SINGH         F/H Name:-       GURDEEP SINGH         House No :-       3943         Age       43       Sex :       Male                                                          | 231         Name :-       BALWINDER SINGH         F/H Name:-       CHANAN SINGH         House No :-       WZ-605 SRINAGAR         Age       46       Sex :       Male        |
|---------------------------------------------------------------------------------------------------------------------------