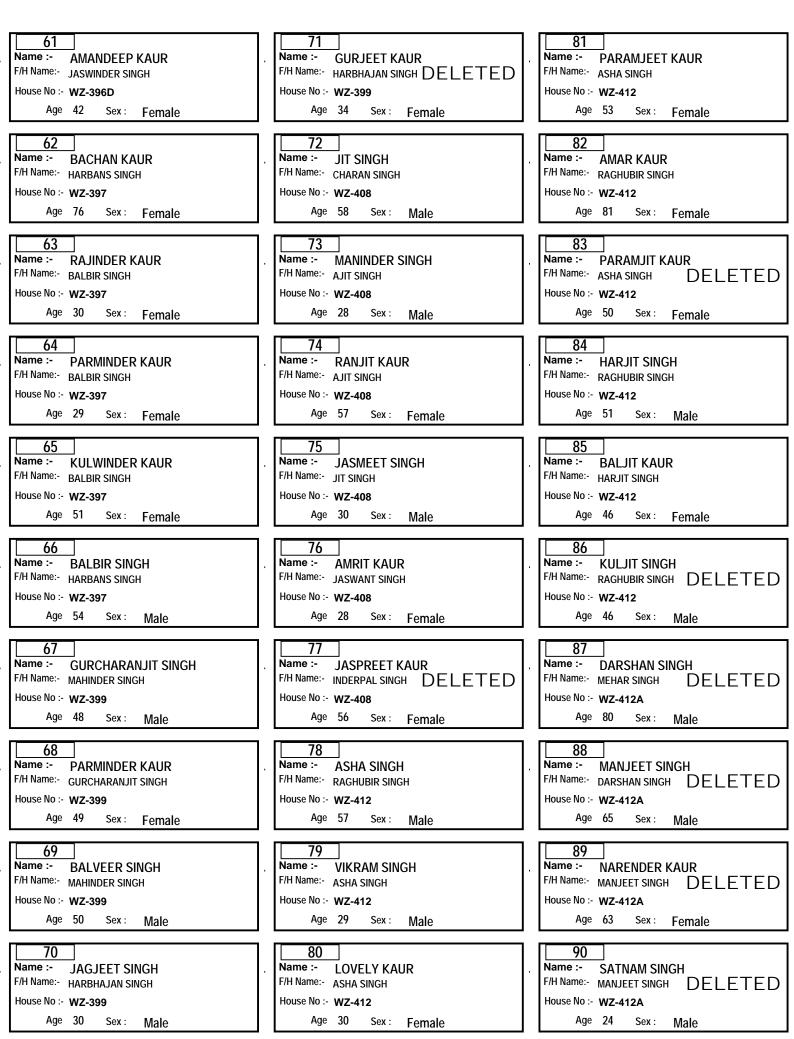

## DIRECTORATE OF GURDWARA ELECTIONS (GNCTD) Ward No :- 8 Area :- SHAKUR BASTI

Part No. :- 1

|                                                                                                                                                                             | -  |                                                                                                                                                                 | _  |                                                                                                                                                                                                                 |
|-----------------------------------------------------------------------------------------------------------------------------------------------------------------------------|----|-----------------------------------------------------------------------------------------------------------------------------------------------------------------|----|-----------------------------------------------------------------------------------------------------------------------------------------------------------------------------------------------------------------|
| 61<br>Name :- RAJWANT KAUR<br>F/H Name:- KULTAR SINGH<br>House No :- WZ-62<br>Age 55 Sex : Female                                                                           |    | 71<br>Name :- JASPAL KAUR<br>F/H Name:- SOHAN SINGH<br>House No :- WZ-65<br>Age 66 Sex : Female                                                                 |    | 81<br>Name :- GURDEEP KAUR<br>F/H Name:- BHUPINDER PAL SINGH<br>House No :- WZ-67<br>Age 55 Sex : Female                                                                                                        |
| 62<br>Name :- SIMARPAL SINGH<br>F/H Name:- KULTAR SINGH<br>House No :- WZ-62<br>Age 30 Sex : Male                                                                           | ]. | 72         Name :-       ARVINDER KAUR         F/H Name:-       SOHAN SINGH         House No :-       WZ-65         Age       29       Sex :         Female     | ]. | 82         Name :-       BHUPINDER PAL SINGH         F/H Name:-       MOHINDER SINGH         House No :-       WZ-67         Age       58       Sex :       Male                                                |
| 63<br>Name :- PARVINDER KAUR<br>F/H Name:- SURINDER PAL SINGEDELETED<br>House No :- WZ-62<br>Age 51 Sex : Female                                                            | ]. | 73       Name :-       JASVINDER KAUR         F/H Name:-       SOHAN SINGH         House No :-       WZ-65         Age       26       Sex :                     | ]. | 83         Name :-       PARAMJEET SINGH         F/H Name:-       CHUR SINGH         House No :-       WZ-68         Age       71         Sex :       Male                                                      |
| 64         Name :-       TRILOCHAN KAUR         F/H Name:-       GURVINDER SINGH         House No :-       WZ-62         Age       5       Sex :         Female       Sex : |    | 74         Name :-       INDERJIT KAUR         F/H Name:-       JASVINDER SINGH         House No :-       WZ-67         Age       47       Sex :         Female | ]. | 84         Name :-       PREM KAUR         F/H Name:-       PARAMJEET SINGH         House No :-       WZ-68         Age       61       Sex :         Female                                                     |
| 65<br>Name :- AJIT SINGH<br>F/H Name:- GURBAKSH SINGH<br>House No :- WZ-62<br>Age 50 Sex : Male                                                                             |    | 75<br>Name :- JASVINDER SINGH<br>F/H Name:- MOHINDER SINGH<br>House No :- WZ-67<br>Age 50 Sex : Male                                                            | ]. | 85         Name :-       GURMEET SINGH         F/H Name:-       PARAMJEET SINGH         House No :-       WZ-68         Age       32       Sex :       Male                                                     |
| 66<br>Name :- ARVINDER KAUR<br>F/H Name:- AJIT SINGH<br>House No :- WZ-62<br>Age 40 Sex : Female                                                                            |    | 76         Name :-       DEVJOT SINGH         F/H Name:-       JASVINDER SINGH         House No :-       WZ-67         Age       23       Sex :       Male      | ]. | 86         Name :-       SIMRAN KAUR         F/H Name:-       GURMEET SINGH         House No :-       WZ-68         Age       77       Sex :         Female       Sex :                                         |
| 67<br>Name :- DISHA KAUR<br>F/H Name:- GURVINDER SINGH DELETED<br>House No :- WZ-62<br>Age 28 Sex : Female                                                                  |    | 77<br>Name :- JASPREET KAUR<br>F/H Name:- BHUPENDER PAL SINGH<br>House No :- WZ-67<br>Age 30 Sex : Female                                                       | ]. | 87         Name :-       BHUPINDER KAUR         F/H Name:-       INDERJIT SINGH         House No :-       WZ-70         Age       47         Sex :       Female                                                 |
| 68<br>Name :- SIMRANJEET KAUR<br>F/H Name:- GURVINDER SINGH<br>House No :- WZ-62<br>Age 25 Sex : Female                                                                     | ]. | 78         Name :-       MOHINDER SINGH         F/H Name:-       MEHTAB SINGH         House No :-       WZ-67         Age       81       Sex :       Male       | ]. | 88         Name :-       INDERJEET SINGH         F/H Name:-       GURDAYAL SINGH         GURDAYAL SINGH       DELETED         House No :-       WZ-70         Age       58       Sex :         Made       Sex : |
| 69<br>Name :- HARINDER KAUR<br>F/H Name:- AJIT SINGH DELETED<br>House No :- WZ-62<br>Age 45 Sex : Female                                                                    |    | 79<br>Name :- MANPREET KAUR<br>F/H Name:- BHUPINDER PAL SINGH<br>House No :- WZ-67<br>Age 24 Sex : Female                                                       | ]. | 89         Name :-       BAKHISH KAUR         F/H Name:-       HARJIT SINGH         House No :-       WZ-70         Age       51       Sex :         Female                                                     |
| Name :- SURINDER PAL SINGH<br>F/H Name:- GURBAX SINGH DELETED<br>House No :- WZ-62                                                                                          | ]. | 80         Name :-       INDERPREET SINGH         F/H Name:-       BHUPINDER PAL SINGH         House No :-       WZ-67                                          | ]. | 90<br>Name :- AMANDEEP KAUR<br>F/H Name:- HARJEET SINGH<br>House No :- WZ-70                                                                                                                                    |