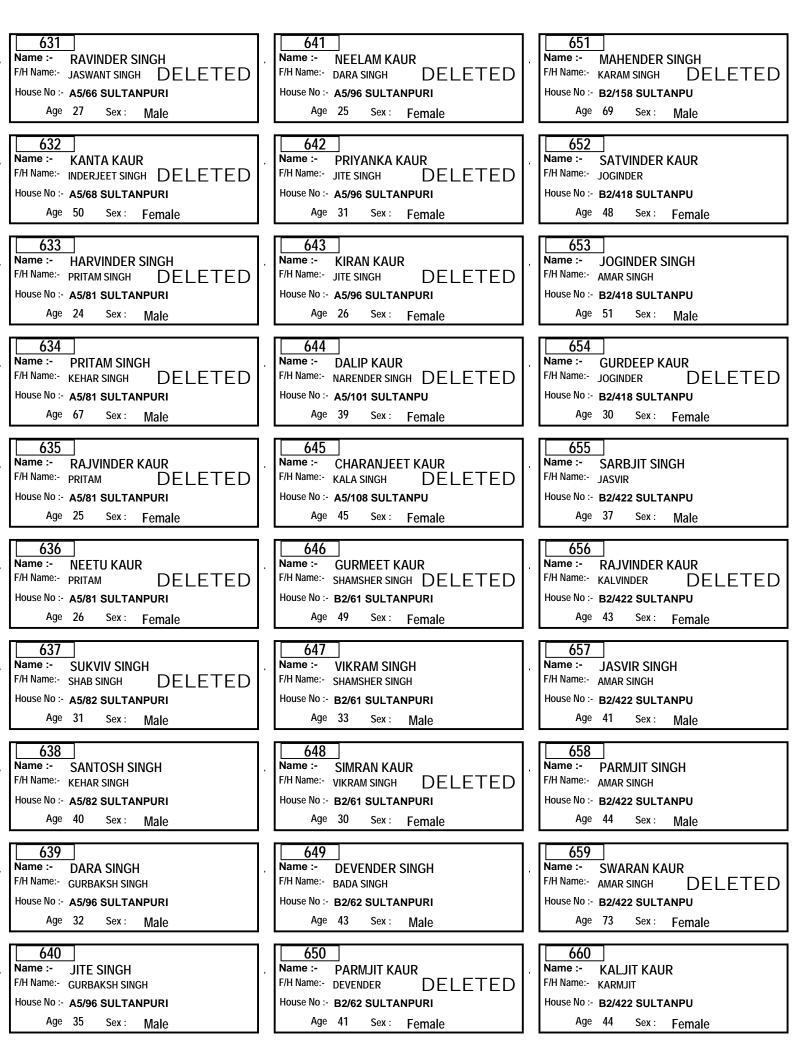

br>F/H Name:- DESRAJ DELETED<br>House No :- D6/166<br>Age 28 Sex : Female                                                     |

Age as on 01.01.2017

PAGE NO :- 17

#### DIRECTORATE OF GURDWARA ELECTIONS (GNCTD) Ward No :- 8 Area :- SHAKUR BASTI

Part No. :- 9



Age as on 01.01.2017

PAGE NO :- 18

#### DIRECTORATE OF GURDWARA ELECTIONS (GNCTD) I Ward No :- 8 Area :- SHAKUR BASTI

Part No. :- 9



Age as on 01.01.2017

PAGE NO :- 19

#### DIRECTORATE OF GURDWARA ELECTIONS (GNCTD) Ward No :- 8 Area :- SHAKUR BASTI

Part No. :- 9



Age as on 01.01.2017

#### DIRECTORATE OF GURDWARA ELECTIONS (GNCTD) **I** Ward No :- 8 Area :- SHAKUR BASTI

Part No. :- 9



Age as on 01.01.2017

PAGE NO :- 21

#### DIRECTORATE OF GURDWARA ELECTIONS (GNCTD) Ward No :- 8 Area :- SHAKUR BASTI

Part No. :- 9



Age as on 01.01.2017

#### DIRECTORATE OF GURDWARA ELECTIONS (GNCTD) Ward No :- 8 Area :- SHAKUR BASTI

Part No. :- 9



Age as on 01.01.2017

PAGE NO :- 23

#### DIRECTORATE OF GURDWARA ELECTIONS (GNCTD) Ward No :- 8 Area :- SHAKUR BASTI

Part No. :- 9



Age as on 01.01.2017

PAGE NO :- 24

#### DIRECTORATE OF GURDWARA ELECTIONS (GNCTD) Ward No :- 8 Area :- SHAKUR BASTI

Part No. :- 9



Age as on 01.01.2017

PAGE NO :- 25

751

Aae

752

Age

753

Age

754

Age

755

Age

756

757

Age

758

Age

759

Age

760

Name :-

F/H Name:-

Name :-

F/H Name:-

Name :-

F/H Name:-

Name :-

Name :-

F/H Name:-

Name :-

F/H Name:-

Name :-

F/H Name:-

Name :-

Name :-

F/H Name:-

Name :-

F/H Name:-

#### DIRECTORATE OF GURDWARA ELECTIONS (GNCTD) **Part No. :- 9** Ward No :- 8 Area :- SHAKUR