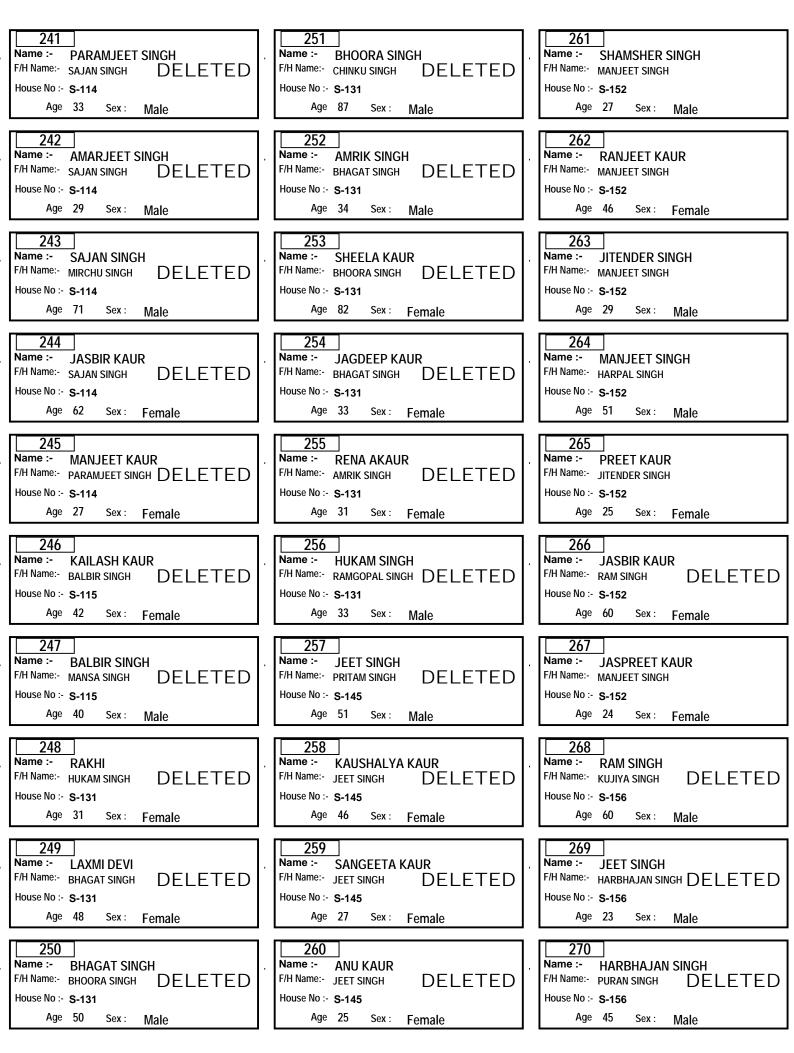

## (GOVERNMENT OF NATIONAL CAPITAL TERRITORY OF DELHI)

**VOTER LIST** 

FOR

**ELECTIONS OF MEMBERS** 

TO

DELHI SIKH GURDWARA MANAGEMENT COMMITTEE

YEAR - 2017

DIRECTORATE OF GURDWARA ELECTIONS (GNCTD) Ward No :- 8 Area :- SHAKUR BASTI