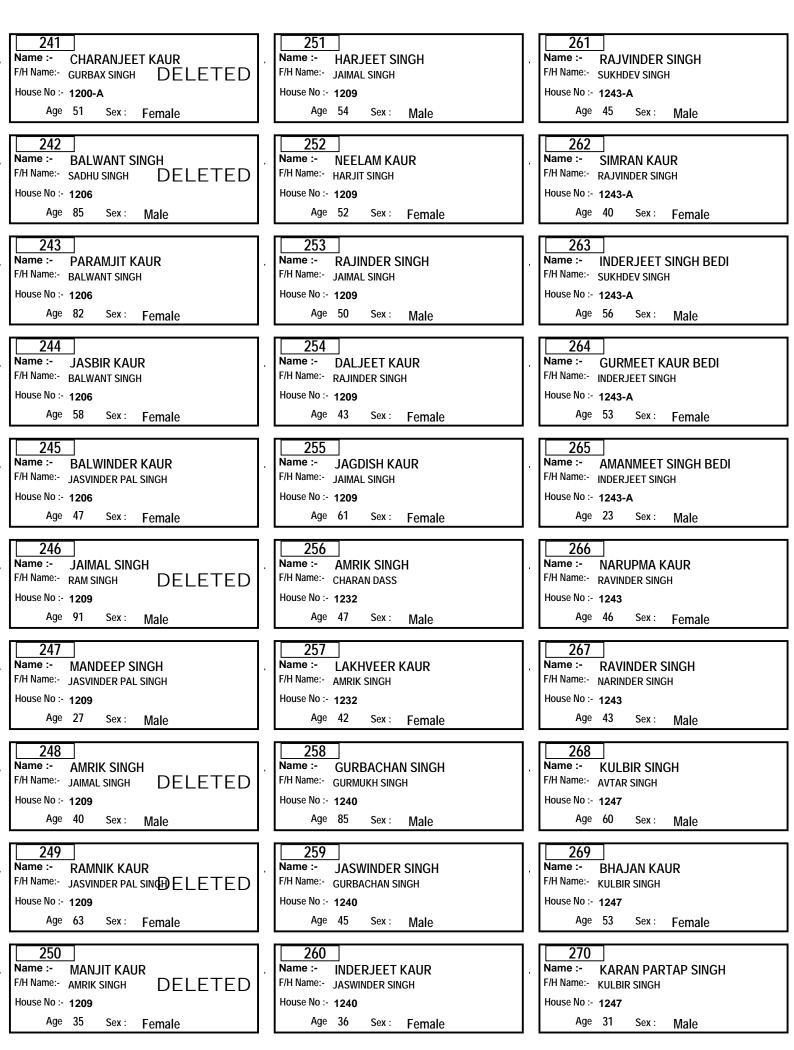

#### DIRECTORATE OF GURDWARA ELECTIONS (GNCTD) Ward No :- 8 Area :- SHAKUR BASTI

Part No. :- 1

31 41 51 Name :-Name :-Name :-TAJINDER KAUR MOHAN SINGH CHARANJIT SINGH F/H Name:- PARTAP SINGH F/H Name:- JOGINDER SINGH F/H Name:- BHUPINDER SINGH DELETED House No :- WZ-43 House No :- WZ-56 House No :- WZ-27-A Age 30 Age 97 Age 48 Sex : Sex : Sex : Female Male Male 52 32 42 Name :-BHUPINDER SINGH Name :-MANINDER SINGH Name :-SUKHVINDER SINGH F/H Name:- JASPAL SINGH F/H Name:- RANJEET SINGH F/H Name:- CHARANJEET SINGHDELETED House No :- WZ-27-A House No :- WZ-43 House No :- WZ-56 Age 36 Age 31 Age 31 Sex : Sex : Sex : Male Male Male 33 43 53 JASPAL SINGH Name :-Name :-Name :-**BALJEET KAUR** JASVINDER KAUR F/H Name:- RANJEET SINGH F/H Name:- CHARANJEET SINGH F/H Name:- DHARSHAN SINGH DELETED House No :- WZ-56 House No :- WZ-27-A House No :- WZ-43 Age 54 Age 43 Age 65 Sex : Male Sex : Sex : Female Female 34 54 44 Name :-Name :-Name :-JASWINDER SINGH AVNEET KAUR JASVINDER SINGH F/H Name:- JOGINDER SINGH F/H Name:- RANJEET SINGH F/H Name:- KULWANT SINGH DELETED House No :- WZ-38 House No :- WZ-43 House No :- WZ-58A Age 57 Age 23 Age 36 Sex : Sex : Sex : Male Female Male 35 45 55 Name :-Name :-Name :-AMRIT KAUR SANDEEP SINGH **KARAMJEET KAUR** F/H Name:- JASWINDER SINGH F/H Name:- JASWINDER SINGH DELETED F/H Name:- NARAIN SINGH House No :- WZ-58A House No :- WZ-38 House No :- WZ-48 Age 33 Age 45 Age 45 Sex : Female Sex : Sex : Female Male 36 56 46 Name :-SANDEEP SINGH Name :-**GURDEEP SINGH** Name :-**GURVINDER SINGH** F/H Name:- NARAIN SINGH F/H Name:- JASBIR SINGH F/H Name:- GURBAKSH SINGH House No :- WZ-41 House No :- WZ-83A House No :- WZ-58A Age 45 Sex : Age 28 Age 53 Sex : Sex : Male Male Male 37 47 57 Name :-Name :-Name :-AMRIT KAUR AVTAR SINGH **GURBAKSH SINGH** F/H Name:- SANDEEP SINGH F/H Name:- AJIT SINGH F/H Name:- WADHWA SINGH DELETED House No :- WZ-41 House No :- WZ-49 House No :- WZ-62 Age 80 Age 41 Age 58 Sex : Female Sex : Sex : Male Male 38 58 48 Name :-Name :-Name :-AMRIT PAL SINGH MANINDER SINGH SURJEET KAUR F/H Name:- JOGINDER SINGH F/H Name:- AVTAR SINGH F/H Name:- GURBAKSH SINGH DELETED House No :- WZ-42 House No :- WZ-49 House No :- WZ-62 Age 59 Age 32 Age 71 Sex : Sex : Sex : Female Male Male 39 49 59 Name :-Name :-Name :-RANJEET KAUR **ARVIND PAL KAUR** JASMEET SINGH F/H Name:- AMRIT PAL SINGH F/H Name:- AVTAR SINGH F/H Name:- KULTAR SINGH House No :- WZ-42 House No :- WZ-49 House No :- WZ-62 Age 60 Age 58 Age 25 Sex : Female Sex : Sex : Female Male 50 40 60 Name :-AMARPREET SINGH Name :-MANPREET SINGH Name :-**GURMEET SINGH** F/H Name:- AVTAR SINGH F/H Name:- GURBAKSH SINGH F/H Name:- AMRIT PAL SINGH House No :- WZ-42 House No :- WZ-43 House No :- WZ-62 Age 25 Age 28 Age 43 Sex: Sex : Sex : Male Male Male