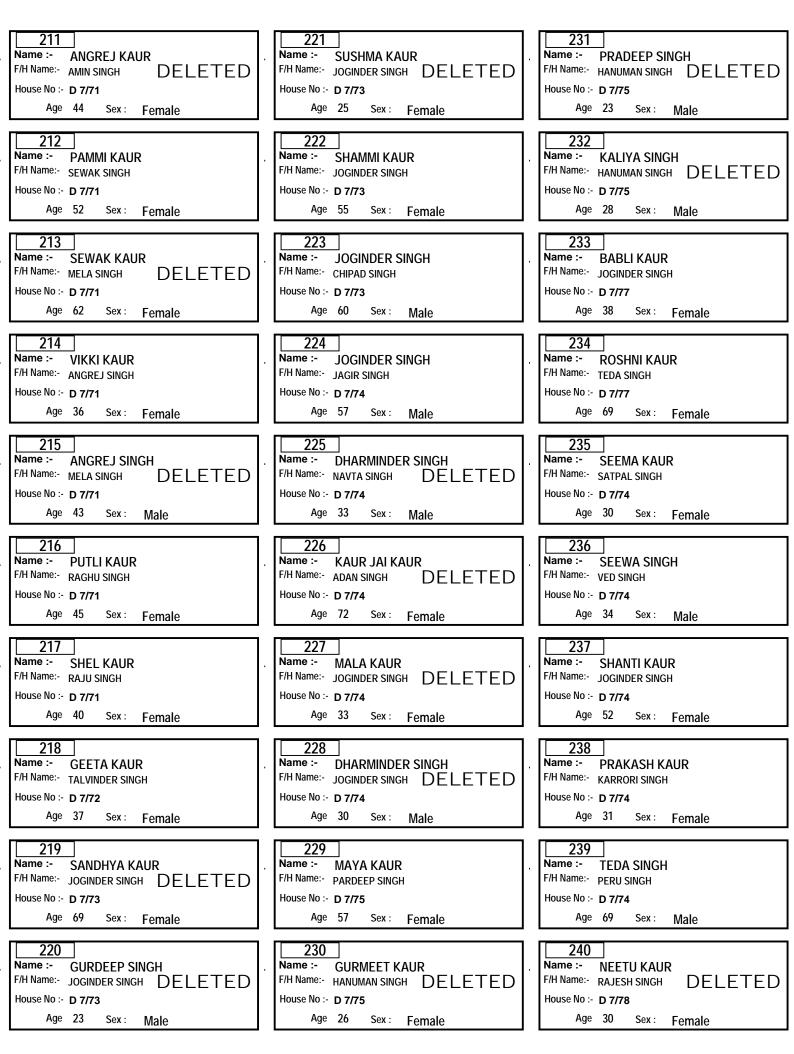

#### DIRECTORATE OF GURDWARA ELECTIONS (GNCTD) Ward No :- 8 Area :- SHAKUR BASTI

Part No. :- 1

31 41 51 Name :-Name :-Name :-TAJINDER KAUR MOHAN SINGH CHARANJIT SINGH F/H Name:- PARTAP SINGH F/H Name:- JOGINDER SINGH F/H Name:- BHUPINDER SINGH DELETED House No :- WZ-43 House No :- WZ-56 House No :- WZ-27-A Age 30 Age 97 Age 48 Sex : Sex : Sex : Female Male Male 52 32 42 Name :-BHUPINDER SINGH Name :-MANINDER SINGH Name :-SUKHVINDER SINGH F/H Name:- JASPAL SINGH F/H Name:- RANJEET SINGH F/H Name:- CHARANJEET SINGHDELETED House No :- WZ-27-A House No :- WZ-43 House No :- WZ-56 Age 36 Age 31 Age 31 Sex : Sex : Sex : Male Male Male 33 43 53 JASPAL SINGH Name :-Name :-Name :-**BALJEET KAUR** JASVINDER KAUR F/H Name:- RANJEET SINGH F/H Name:- CHARANJEET SINGH F/H Name:- DHARSHAN SINGH DELETED House No :- WZ-56 House No :- WZ-27-A House No :- WZ-43 Age 54 Age 43 Age 65 Sex : Male Sex : Sex : Female Female 34 54 44 Name :-Name :-Name :-JASWINDER SINGH AVNEET KAUR JASVINDER SINGH F/H Name:- JOGINDER SINGH F/H Name:- RANJEET SINGH F/H Name:- KULWANT SINGH DELETED House No :- WZ-38 House No :- WZ-43 House No :- WZ-58A Age 57 Age 23 Age 36 Sex : Sex : Sex : Male Female Male 35 45 55 Name :-Name :-Name :-AMRIT KAUR SANDEEP SINGH **KARAMJEET KAUR** F/H Name:- JASWINDER SINGH F/H Name:- JASWINDER SINGH DELETED F/H Name:- NARAIN SINGH House No :- WZ-58A House No :- WZ-38 House No :- WZ-48 Age 33 Age 45 Age 45 Sex : Female Sex : Sex : Female Male 36 56 46 Name :-SANDEEP SINGH Name :-**GURDEEP SINGH** Name :-**GURVINDER SINGH** F/H Name:- NARAIN SINGH F/H Name:- JASBIR SINGH F/H Name:- GURBAKSH SINGH House No :- WZ-41 House No :- WZ-83A House No :- WZ-58A Age 45 Sex : Age 28 Age 53 Sex : Sex : Male Male Male 37 47 57 Name :-Name :-Name :-AMRIT KAUR AVTAR SINGH **GURBAKSH SINGH** F/H Name:- SANDEEP SINGH F/H Name:- AJIT SINGH F/H Name:- WADHWA SINGH DELETED House No :- WZ-41 House No :- WZ-49 House No :- WZ-62 Age 80 Age 41 Age 58 Sex : Female Sex : Sex : Male Male 38 58 48 Name :-Name :-Name :-AMRIT PAL SINGH MANINDER SINGH SURJEET KAUR F/H Name:- JOGINDER SINGH F/H Name:- AVTAR SINGH F/H Name:- GURBAKSH SINGH DELETED House No :- WZ-42 House No :- WZ-49 House No :- WZ-62 Age 59 Age 32 Age 71 Sex : Sex : Sex : Female Male Male 39 49 59 Name :-Name :-Name :-RANJEET KAUR **ARVIND PAL KAUR** JASMEET SINGH F/H Name:- AMRIT PAL SINGH F/H Name:- AVTAR SINGH F/H Name:- KULTAR SINGH House No :- WZ-42 House No :- WZ-49 House No :- WZ-62 Age 60 Age 58 Age 25 Sex : Female Sex : Sex : Female Male 50 40 60 Name :-AMARPREET SINGH Name :-MANPREET SINGH Name :-**GURMEET SINGH** F/H Name:- AVTAR SINGH F/H Name:- GURBAKSH SINGH F/H Name:- AMRIT PAL SINGH House No :- WZ-42 House No :- WZ-43 House No :- WZ-62 Age 25 Age 28 Age 43 Sex: Sex : Sex : Male Male Male