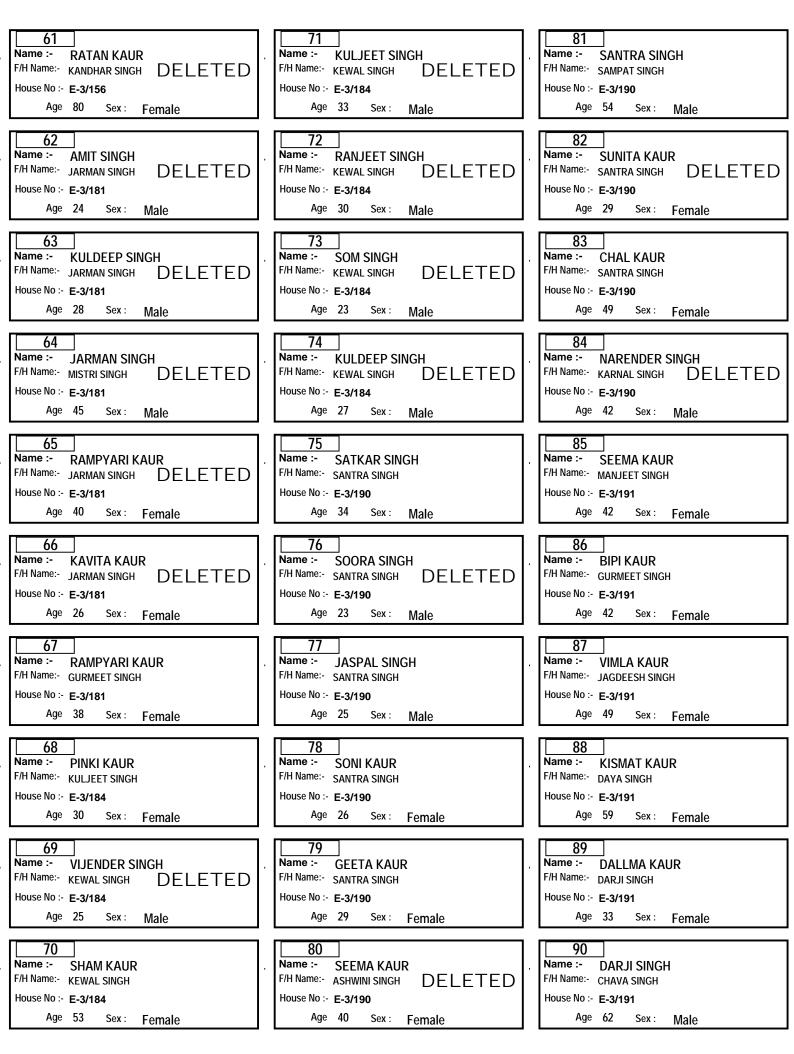

#### DIRECTORATE OF GURDWARA ELECTIONS (GNCTD) Ward No :- 8 Area :- SHAKUR BASTI

Part No. :- 1

31 41 51 Name :-Name :-Name :-TAJINDER KAUR MOHAN SINGH CHARANJIT SINGH F/H Name:- PARTAP SINGH F/H Name:- JOGINDER SINGH F/H Name:- BHUPINDER SINGH DELETED House No :- WZ-43 House No :- WZ-56 House No :- WZ-27-A Age 30 Age 97 Age 48 Sex : Sex : Sex : Female Male Male 52 32 42 Name :-BHUPINDER SINGH Name :-MANINDER SINGH Name :-SUKHVINDER SINGH F/H Name:- JASPAL SINGH F/H Name:- RANJEET SINGH F/H Name:- CHARANJEET SINGHDELETED House No :- WZ-27-A House No :- WZ-43 House No :- WZ-56 Age 36 Age 31 Age 31 Sex : Sex : Sex : Male Male Male 33 43 53 JASPAL SINGH Name :-Name :-Name :-**BALJEET KAUR** JASVINDER KAUR F/H Name:- RANJEET SINGH F/H Name:- CHARANJEET SINGH F/H Name:- DHARSHAN SINGH DELETED House No :- WZ-56 House No :- WZ-27-A House No :- WZ-43 Age 54 Age 43 Age 65 Sex : Male Sex : Sex : Female Female 34 54 44 Name :-Name :-Name :-JASWINDER SINGH AVNEET KAUR JASVINDER SINGH F/H Name:- JOGINDER SINGH F/H Name:- RANJEET SINGH F/H Name:- KULWANT SINGH DELETED House No :- WZ-38 House No :- WZ-43 House No :- WZ-58A Age 57 Age 23 Age 36 Sex : Sex : Sex : Male Female Male 35 45 55 Name :-Name :-Name :-AMRIT KAUR SANDEEP SINGH **KARAMJEET KAUR** F/H Name:- JASWINDER SINGH F/H Name:- JASWINDER SINGH DELETED F/H Name:- NARAIN SINGH House No :- WZ-58A House No :- WZ-38 House No :- WZ-48 Age 33 Age 45 Age 45 Sex : Female Sex : Sex : Female Male 36 56 46 Name :-SANDEEP SINGH Name :-**GURDEEP SINGH** Name :-**GURVINDER SINGH** F/H Name:- NARAIN SINGH F/H Name:- JASBIR SINGH F/H Name:- GURBAKSH SINGH House No :- WZ-41 House No :- WZ-83A House No :- WZ-58A Age 45 Sex : Age 28 Age 53 Sex : Sex : Male Male Male 37 47 57 Name :-Name :-Name :-AMRIT KAUR AVTAR SINGH **GURBAKSH SINGH** F/H Name:- SANDEEP SINGH F/H Name:- AJIT SINGH F/H Name:- WADHWA SINGH DELETED House No :- WZ-41 House No :- WZ-49 House No :- WZ-62 Age 80 Age 41 Age 58 Sex : Female Sex : Sex : Male Male 38 58 48 Name :-Name :-Name :-AMRIT PAL SINGH MANINDER SINGH SURJEET KAUR F/H Name:- JOGINDER SINGH F/H Name:- AVTAR SINGH F/H Name:- GURBAKSH SINGH DELETED House No :- WZ-42 House No :- WZ-49 House No :- WZ-62 Age 59 Age 32 Age 71 Sex : Sex : Sex : Female Male Male 39 49 59 Name :-Name :-Name :-RANJEET KAUR **ARVIND PAL KAUR** JASMEET SINGH F/H Name:- AMRIT PAL SINGH F/H Name:- AVTAR SINGH F/H Name:- KULTAR SINGH House No :- WZ-42 House No :- WZ-49 House No :- WZ-62 Age 60 Age 58 Age 25 Sex : Female Sex : Sex : Female Male 50 40 60 Name :-AMARPREET SINGH Name :-MANPREET SINGH Name :-**GURMEET SINGH** F/H Name:- AVTAR SINGH F/H Name:- GURBAKSH SINGH F/H Name:- AMRIT PAL SINGH House No :- WZ-42 House No :- WZ-43 House No :- WZ-62 Age 25 Age 28 Age 43 Sex: Sex : Sex : Male Male Male