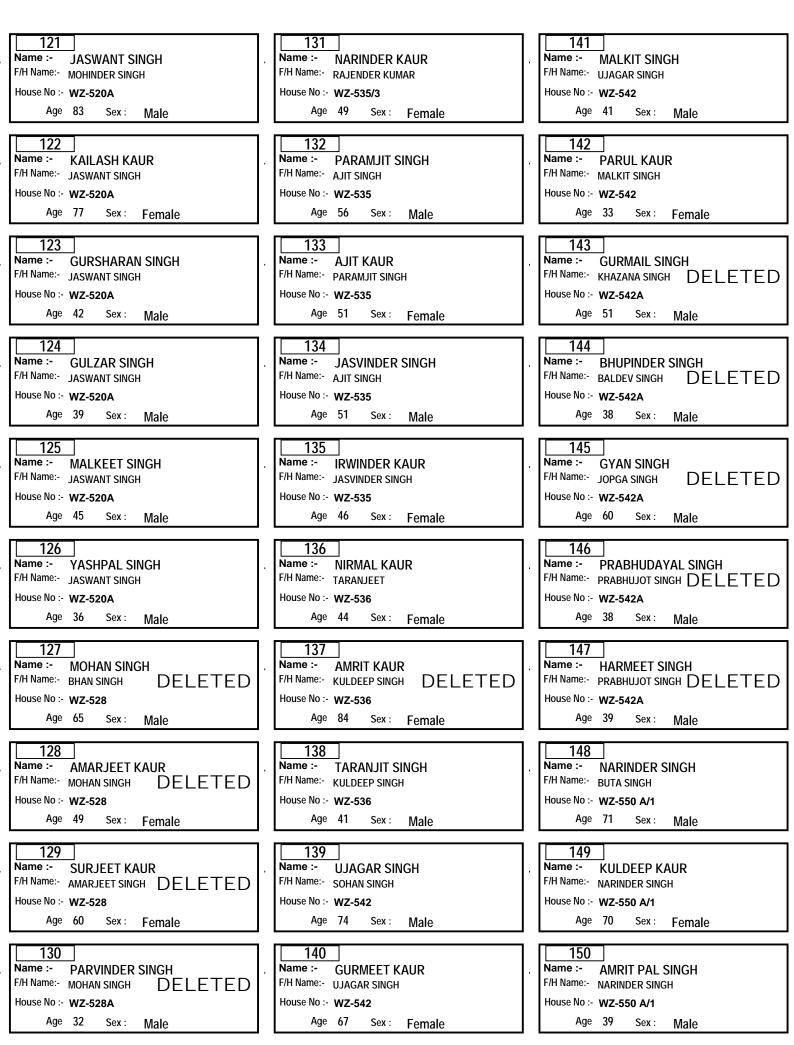

#### DIRECTORATE OF GURDWARA ELECTIONS (GNCTD) Ward No :- 8 Area :- SHAKUR BASTI

Part No. :- 1

31 41 51 Name :-Name :-Name :-TAJINDER KAUR MOHAN SINGH CHARANJIT SINGH F/H Name:- PARTAP SINGH F/H Name:- JOGINDER SINGH F/H Name:- BHUPINDER SINGH DELETED House No :- WZ-43 House No :- WZ-56 House No :- WZ-27-A Age 30 Age 97 Age 48 Sex : Sex : Sex : Female Male Male 52 32 42 Name :-BHUPINDER SINGH Name :-MANINDER SINGH Name :-SUKHVINDER SINGH F/H Name:- JASPAL SINGH F/H Name:- RANJEET SINGH F/H Name:- CHARANJEET SINGHDELETED House No :- WZ-27-A House No :- WZ-43 House No :- WZ-56 Age 36 Age 31 Age 31 Sex : Sex : Sex : Male Male Male 33 43 53 JASPAL SINGH Name :-Name :-Name :-**BALJEET KAUR** JASVINDER KAUR F/H Name:- RANJEET SINGH F/H Name:- CHARANJEET SINGH F/H Name:- DHARSHAN SINGH DELETED House No :- WZ-56 House No :- WZ-27-A House No :- WZ-43 Age 54 Age 43 Age 65 Sex : Male Sex : Sex : Female Female 34 54 44 Name :-Name :-Name :-JASWINDER SINGH AVNEET KAUR JASVINDER SINGH F/H Name:- JOGINDER SINGH F/H Name:- RANJEET SINGH F/H Name:- KULWANT SINGH DELETED House No :- WZ-38 House No :- WZ-43 House No :- WZ-58A Age 57 Age 23 Age 36 Sex : Sex : Sex : Male Female Male 35 45 55 Name :-Name :-Name :-AMRIT KAUR SANDEEP SINGH **KARAMJEET KAUR** F/H Name:- JASWINDER SINGH F/H Name:- JASWINDER SINGH DELETED F/H Name:- NARAIN SINGH House No :- WZ-58A House No :- WZ-38 House No :- WZ-48 Age 33 Age 45 Age 45 Sex : Female Sex : Sex : Female Male 36 56 46 Name :-SANDEEP SINGH Name :-**GURDEEP SINGH** Name :-**GURVINDER SINGH** F/H Name:- NARAIN SINGH F/H Name:- JASBIR SINGH F/H Name:- GURBAKSH SINGH House No :- WZ-41 House No :- WZ-83A House No :- WZ-58A Age 45 Sex : Age 28 Age 53 Sex : Sex : Male Male Male 37 47 57 Name :-Name :-Name :-AMRIT KAUR AVTAR SINGH **GURBAKSH SINGH** F/H Name:- SANDEEP SINGH F/H Name:- AJIT SINGH F/H Name:- WADHWA SINGH DELETED House No :- WZ-41 House No :- WZ-49 House No :- WZ-62 Age 80 Age 41 Age 58 Sex : Female Sex : Sex : Male Male 38 58 48 Name :-Name :-Name :-AMRIT PAL SINGH MANINDER SINGH SURJEET KAUR F/H Name:- JOGINDER SINGH F/H Name:- AVTAR SINGH F/H Name:- GURBAKSH SINGH DELETED House No :- WZ-42 House No :- WZ-49 House No :- WZ-62 Age 59 Age 32 Age 71 Sex : Sex : Sex : Female Male Male 39 49 59 Name :-Name :-Name :-RANJEET KAUR **ARVIND PAL KAUR** JASMEET SINGH F/H Name:- AMRIT PAL SINGH F/H Name:- AVTAR SINGH F/H Name:- KULTAR SINGH House No :- WZ-42 House No :- WZ-49 House No :- WZ-62 Age 60 Age 58 Age 25 Sex : Female Sex : Sex : Female Male 50 40 60 Name :-AMARPREET SINGH Name :-MANPREET SINGH Name :-**GURMEET SINGH** F/H Name:- AVTAR SINGH F/H Name:- GURBAKSH SINGH F/H Name:- AMRIT PAL SINGH House No :- WZ-42 House No :- WZ-43 House No :- WZ-62 Age 25 Age 28 Age 43 Sex: Sex : Sex : Male Male Male