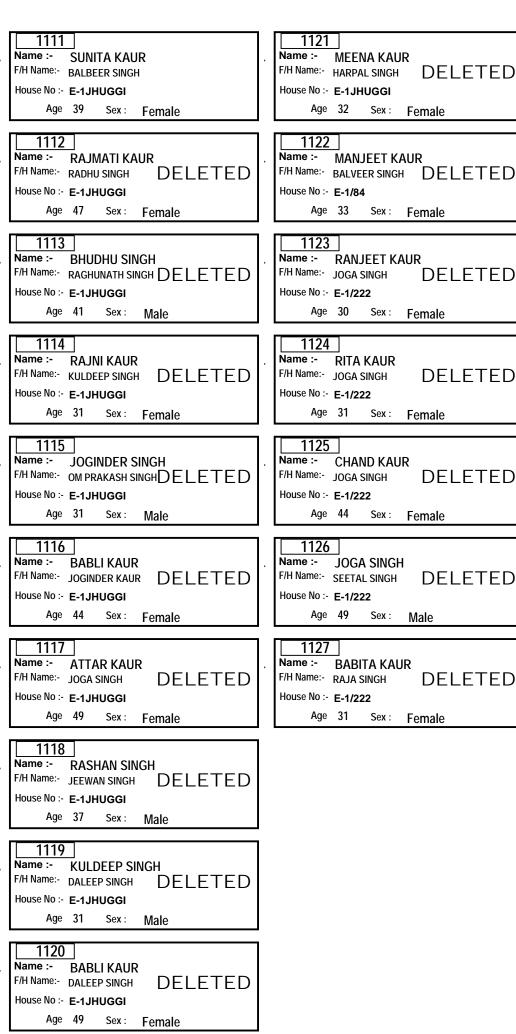

## DIRECTORATE OF GURDWARA ELECTIONS (GNCTD) Ward No :- 8 Area :- SHAKUR BASTI

Part No. :- 1

|                                                                                                                                                                             | -  |                                                                                                                                                                 | _  |                                                                                                                                                                                                                 |
|-----------------------------------------------------------------------------------------------------------------------------------------------------------------------------|----|-----------------------------------------------------------------------------------------------------------------------------------------------------------------|----|-----------------------------------------------------------------------------------------------------------------------------------------------------------------------------------------------------------------|
| 61<br>Name :- RAJWANT KAUR<br>F/H Name:- KULTAR SINGH<br>House No :- WZ-62<br>Age 55 Sex : Female                                                                           |    | 71<br>Name :- JASPAL KAUR<br>F/H Name:- SOHAN SINGH<br>House No :- WZ-65<br>Age 66 Sex : Female                                                                 |    | 81<br>Name :- GURDEEP KAUR<br>F/H Name:- BHUPINDER PAL SINGH<br>House No :- WZ-67<br>Age 55 Sex : Female                                                                                                        |
| 62<br>Name :- SIMARPAL SINGH<br>F/H Name:- KULTAR SINGH<br>House No :- WZ-62<br>Age 30 Sex : Male                                                                           | ]. | 72         Name :-       ARVINDER KAUR         F/H Name:-       SOHAN SINGH         House No :-       WZ-65         Age       29       Sex :         Female     | ]. | 82         Name :-       BHUPINDER PAL SINGH         F/H Name:-       MOHINDER SINGH         House No :-       WZ-67         Age       58       Sex :       Male                                                |
| 63<br>Name :- PARVINDER KAUR<br>F/H Name:- SURINDER PAL SINGEDELETED<br>House No :- WZ-62<br>Age 51 Sex : Female                                                            | ]. | 73       Name :-       JASVINDER KAUR         F/H Name:-       SOHAN SINGH         House No :-       WZ-65         Age       26       Sex :                     | ]. | 83         Name :-       PARAMJEET SINGH         F/H Name:-       CHUR SINGH         House No :-       WZ-68         Age       71         Sex :       Male                                                      |
| 64         Name :-       TRILOCHAN KAUR         F/H Name:-       GURVINDER SINGH         House No :-       WZ-62         Age       5       Sex :         Female       Sex : |    | 74         Name :-       INDERJIT KAUR         F/H Name:-       JASVINDER SINGH         House No :-       WZ-67         Age       47       Sex :         Female | ]. | 84         Name :-       PREM KAUR         F/H Name:-       PARAMJEET SINGH         House No :-       WZ-68         Age       61       Sex :         Female                                                     |
| 65<br>Name :- AJIT SINGH<br>F/H Name:- GURBAKSH SINGH<br>House No :- WZ-62<br>Age 50 Sex : Male                                                                             |    | 75<br>Name :- JASVINDER SINGH<br>F/H Name:- MOHINDER SINGH<br>House No :- WZ-67<br>Age 50 Sex : Male                                                            | ]. | 85         Name :-       GURMEET SINGH         F/H Name:-       PARAMJEET SINGH         House No :-       WZ-68         Age       32       Sex :       Male                                                     |
| 66<br>Name :- ARVINDER KAUR<br>F/H Name:- AJIT SINGH<br>House No :- WZ-62<br>Age 40 Sex : Female                                                                            |    | 76         Name :-       DEVJOT SINGH         F/H Name:-       JASVINDER SINGH         House No :-       WZ-67         Age       23       Sex :       Male      | ]. | 86         Name :-       SIMRAN KAUR         F/H Name:-       GURMEET SINGH         House No :-       WZ-68         Age       77       Sex :         Female       Sex :                                         |
| 67<br>Name :- DISHA KAUR<br>F/H Name:- GURVINDER SINGH DELETED<br>House No :- WZ-62<br>Age 28 Sex : Female                                                                  |    | 77<br>Name :- JASPREET KAUR<br>F/H Name:- BHUPENDER PAL SINGH<br>House No :- WZ-67<br>Age 30 Sex : Female                                                       | ]. | 87         Name :-       BHUPINDER KAUR         F/H Name:-       INDERJIT SINGH         House No :-       WZ-70         Age       47         Sex :       Female                                                 |
| 68<br>Name :- SIMRANJEET KAUR<br>F/H Name:- GURVINDER SINGH<br>House No :- WZ-62<br>Age 25 Sex : Female                                                                     | ]. | 78         Name :-       MOHINDER SINGH         F/H Name:-       MEHTAB SINGH         House No :-       WZ-67         Age       81       Sex :       Male       | ]. | 88         Name :-       INDERJEET SINGH         F/H Name:-       GURDAYAL SINGH         GURDAYAL SINGH       DELETED         House No :-       WZ-70         Age       58       Sex :         Made       Sex : |
| 69<br>Name :- HARINDER KAUR<br>F/H Name:- AJIT SINGH DELETED<br>House No :- WZ-62<br>Age 45 Sex : Female                                                                    |    | 79<br>Name :- MANPREET KAUR<br>F/H Name:- BHUPINDER PAL SINGH<br>House No :- WZ-67<br>Age 24 Sex : Female                                                       | ]. | 89         Name :-       BAKHISH KAUR         F/H Name:-       HARJIT SINGH         House No :-       WZ-70         Age       51       Sex :         Female                                                     |
| Name :- SURINDER PAL SINGH<br>F/H Name:- GURBAX SINGH DELETED<br>House No :- WZ-62                                                                                          | ]. | 80         Name :-       INDERPREET SINGH         F/H Name:-       BHUPINDER PAL SINGH         House No :-       WZ-67                                          | ]. | 90<br>Name :- AMANDEEP KAUR<br>F/H Name:- HARJEET SINGH<br>House No :- WZ-70                                                                                                                                    |