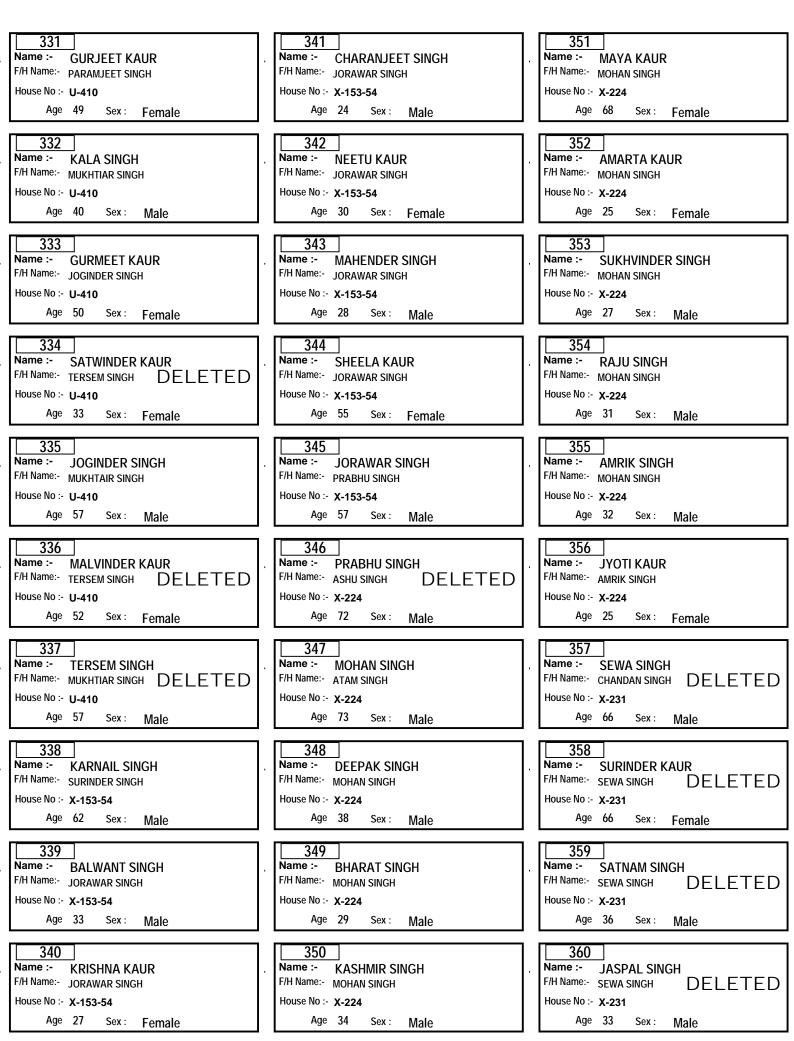

#### DIRECTORATE OF GURDWARA ELECTIONS (GNCTD) Ward No :- 8 Area :- SHAKUR BASTI

Part No. :- 1

31 41 51 Name :-Name :-Name :-TAJINDER KAUR MOHAN SINGH CHARANJIT SINGH F/H Name:- PARTAP SINGH F/H Name:- JOGINDER SINGH F/H Name:- BHUPINDER SINGH DELETED House No :- WZ-43 House No :- WZ-56 House No :- WZ-27-A Age 30 Age 97 Age 48 Sex : Sex : Sex : Female Male Male 52 32 42 Name :-BHUPINDER SINGH Name :-MANINDER SINGH Name :-SUKHVINDER SINGH F/H Name:- JASPAL SINGH F/H Name:- RANJEET SINGH F/H Name:- CHARANJEET SINGHDELETED House No :- WZ-27-A House No :- WZ-43 House No :- WZ-56 Age 36 Age 31 Age 31 Sex : Sex : Sex : Male Male Male 33 43 53 JASPAL SINGH Name :-Name :-Name :-**BALJEET KAUR** JASVINDER KAUR F/H Name:- RANJEET SINGH F/H Name:- CHARANJEET SINGH F/H Name:- DHARSHAN SINGH DELETED House No :- WZ-56 House No :- WZ-27-A House No :- WZ-43 Age 54 Age 43 Age 65 Sex : Male Sex : Sex : Female Female 34 54 44 Name :-Name :-Name :-JASWINDER SINGH AVNEET KAUR JASVINDER SINGH F/H Name:- JOGINDER SINGH F/H Name:- RANJEET SINGH F/H Name:- KULWANT SINGH DELETED House No :- WZ-38 House No :- WZ-43 House No :- WZ-58A Age 57 Age 23 Age 36 Sex : Sex : Sex : Male Female Male 35 45 55 Name :-Name :-Name :-AMRIT KAUR SANDEEP SINGH **KARAMJEET KAUR** F/H Name:- JASWINDER SINGH F/H Name:- JASWINDER SINGH DELETED F/H Name:- NARAIN SINGH House No :- WZ-58A House No :- WZ-38 House No :- WZ-48 Age 33 Age 45 Age 45 Sex : Female Sex : Sex : Female Male 36 56 46 Name :-SANDEEP SINGH Name :-**GURDEEP SINGH** Name :-**GURVINDER SINGH** F/H Name:- NARAIN SINGH F/H Name:- JASBIR SINGH F/H Name:- GURBAKSH SINGH House No :- WZ-41 House No :- WZ-83A House No :- WZ-58A Age 45 Sex : Age 28 Age 53 Sex : Sex : Male Male Male 37 47 57 Name :-Name :-Name :-AMRIT KAUR AVTAR SINGH **GURBAKSH SINGH** F/H Name:- SANDEEP SINGH F/H Name:- AJIT SINGH F/H Name:- WADHWA SINGH DELETED House No :- WZ-41 House No :- WZ-49 House No :- WZ-62 Age 80 Age 41 Age 58 Sex : Female Sex : Sex : Male Male 38 58 48 Name :-Name :-Name :-AMRIT PAL SINGH MANINDER SINGH SURJEET KAUR F/H Name:- JOGINDER SINGH F/H Name:- AVTAR SINGH F/H Name:- GURBAKSH SINGH DELETED House No :- WZ-42 House No :- WZ-49 House No :- WZ-62 Age 59 Age 32 Age 71 Sex : Sex : Sex : Female Male Male 39 49 59 Name :-Name :-Name :-RANJEET KAUR **ARVIND PAL KAUR** JASMEET SINGH F/H Name:- AMRIT PAL SINGH F/H Name:- AVTAR SINGH F/H Name:- KULTAR SINGH House No :- WZ-42 House No :- WZ-49 House No :- WZ-62 Age 60 Age 58 Age 25 Sex : Female Sex : Sex : Female Male 50 40 60 Name :-AMARPREET SINGH Name :-MANPREET SINGH Name :-**GURMEET SINGH** F/H Name:- AVTAR SINGH F/H Name:- GURBAKSH SINGH F/H Name:- AMRIT PAL SINGH House No :- WZ-42 House No :- WZ-43 House No :- WZ-62 Age 25 Age 28 Age 43 Sex: Sex : Sex : Male Male Male