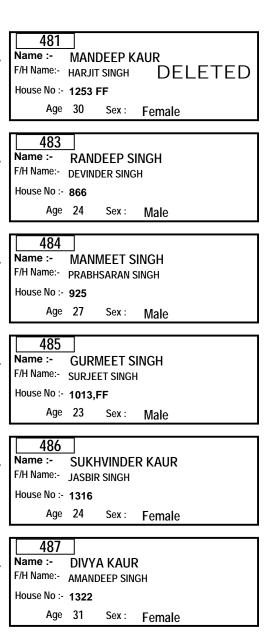

#### DIRECTORATE OF GURDWARA ELECTIONS (GNCTD) Ward No :- 8 Area :- SHAKUR BASTI

Part No. :- 1

31 41 51 Name :-Name :-Name :-TAJINDER KAUR MOHAN SINGH CHARANJIT SINGH F/H Name:- PARTAP SINGH F/H Name:- JOGINDER SINGH F/H Name:- BHUPINDER SINGH DELETED House No :- WZ-43 House No :- WZ-56 House No :- WZ-27-A Age 30 Age 97 Age 48 Sex : Sex : Sex : Female Male Male 52 32 42 Name :-BHUPINDER SINGH Name :-MANINDER SINGH Name :-SUKHVINDER SINGH F/H Name:- JASPAL SINGH F/H Name:- RANJEET SINGH F/H Name:- CHARANJEET SINGHDELETED House No :- WZ-27-A House No :- WZ-43 House No :- WZ-56 Age 36 Age 31 Age 31 Sex : Sex : Sex : Male Male Male 33 43 53 JASPAL SINGH Name :-Name :-Name :-**BALJEET KAUR** JASVINDER KAUR F/H Name:- RANJEET SINGH F/H Name:- CHARANJEET SINGH F/H Name:- DHARSHAN SINGH DELETED House No :- WZ-56 House No :- WZ-27-A House No :- WZ-43 Age 54 Age 43 Age 65 Sex : Male Sex : Sex : Female Female 34 54 44 Name :-Name :-Name :-JASWINDER SINGH AVNEET KAUR JASVINDER SINGH F/H Name:- JOGINDER SINGH F/H Name:- RANJEET SINGH F/H Name:- KULWANT SINGH DELETED House No :- WZ-38 House No :- WZ-43 House No :- WZ-58A Age 57 Age 23 Age 36 Sex : Sex : Sex : Male Female Male 35 45 55 Name :-Name :-Name :-AMRIT KAUR SANDEEP SINGH **KARAMJEET KAUR** F/H Name:- JASWINDER SINGH F/H Name:- JASWINDER SINGH DELETED F/H Name:- NARAIN SINGH House No :- WZ-58A House No :- WZ-38 House No :- WZ-48 Age 33 Age 45 Age 45 Sex : Female Sex : Sex : Female Male 36 56 46 Name :-SANDEEP SINGH Name :-**GURDEEP SINGH** Name :-**GURVINDER SINGH** F/H Name:- NARAIN SINGH F/H Name:- JASBIR SINGH F/H Name:- GURBAKSH SINGH House No :- WZ-41 House No :- WZ-83A House No :- WZ-58A Age 45 Sex : Age 28 Age 53 Sex : Sex : Male Male Male 37 47 57 Name :-Name :-Name :-AMRIT KAUR AVTAR SINGH **GURBAKSH SINGH** F/H Name:- SANDEEP SINGH F/H Name:- AJIT SINGH F/H Name:- WADHWA SINGH DELETED House No :- WZ-41 House No :- WZ-49 House No :- WZ-62 Age 80 Age 41 Age 58 Sex : Female Sex : Sex : Male Male 38 58 48 Name :-Name :-Name :-AMRIT PAL SINGH MANINDER SINGH SURJEET KAUR F/H Name:- JOGINDER SINGH F/H Name:- AVTAR SINGH F/H Name:- GURBAKSH SINGH DELETED House No :- WZ-42 House No :- WZ-49 House No :- WZ-62 Age 59 Age 32 Age 71 Sex : Sex : Sex : Female Male Male 39 49 59 Name :-Name :-Name :-RANJEET KAUR **ARVIND PAL KAUR** JASMEET SINGH F/H Name:- AMRIT PAL SINGH F/H Name:- AVTAR SINGH F/H Name:- KULTAR SINGH House No :- WZ-42 House No :- WZ-49 House No :- WZ-62 Age 60 Age 58 Age 25 Sex : Female Sex : Sex : Female Male 50 40 60 Name :-AMARPREET SINGH Name :-MANPREET SINGH Name :-**GURMEET SINGH** F/H Name:- AVTAR SINGH F/H Name:- GURBAKSH SINGH F/H Name:- AMRIT PAL SINGH House No :- WZ-42 House No :- WZ-43 House No :- WZ-62 Age 25 Age 28 Age 43 Sex: Sex : Sex : Male Male Male