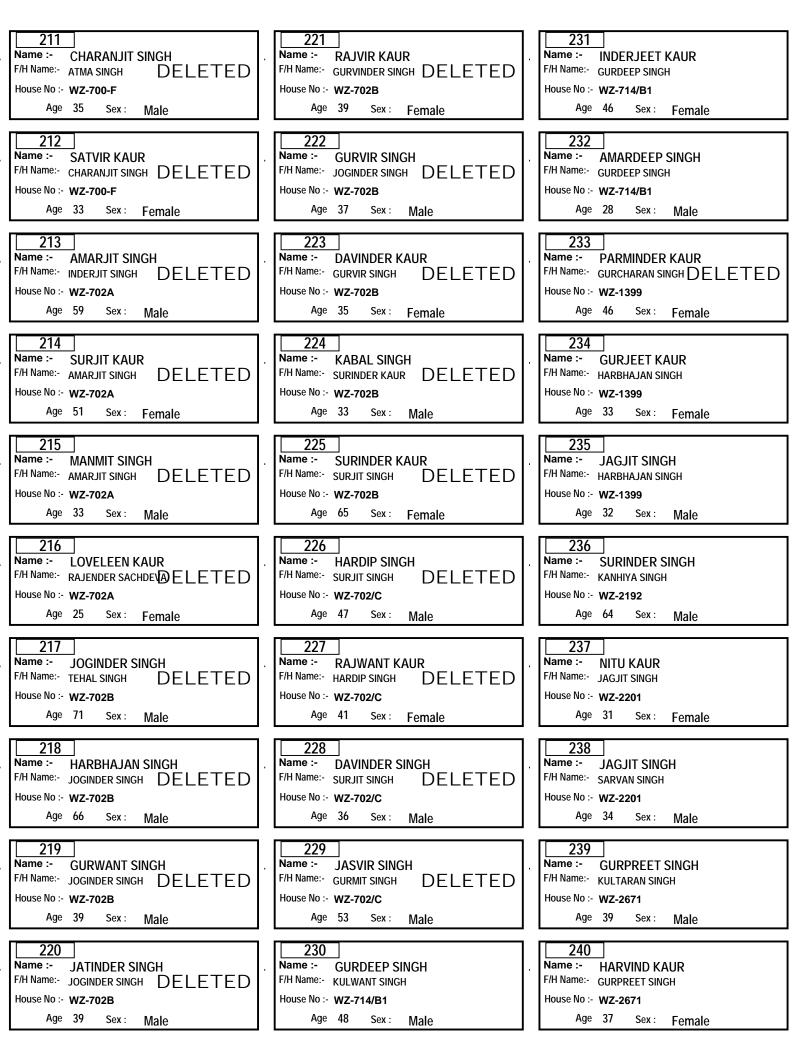

#### DIRECTORATE OF GURDWARA ELECTIONS (GNCTD) Ward No :- 8 Area :- SHAKUR BASTI

Part No. :- 1

31 41 51 Name :-Name :-Name :-TAJINDER KAUR MOHAN SINGH CHARANJIT SINGH F/H Name:- PARTAP SINGH F/H Name:- JOGINDER SINGH F/H Name:- BHUPINDER SINGH DELETED House No :- WZ-43 House No :- WZ-56 House No :- WZ-27-A Age 30 Age 97 Age 48 Sex : Sex : Sex : Female Male Male 52 32 42 Name :-BHUPINDER SINGH Name :-MANINDER SINGH Name :-SUKHVINDER SINGH F/H Name:- JASPAL SINGH F/H Name:- RANJEET SINGH F/H Name:- CHARANJEET SINGHDELETED House No :- WZ-27-A House No :- WZ-43 House No :- WZ-56 Age 36 Age 31 Age 31 Sex : Sex : Sex : Male Male Male 33 43 53 JASPAL SINGH Name :-Name :-Name :-**BALJEET KAUR** JASVINDER KAUR F/H Name:- RANJEET SINGH F/H Name:- CHARANJEET SINGH F/H Name:- DHARSHAN SINGH DELETED House No :- WZ-56 House No :- WZ-27-A House No :- WZ-43 Age 54 Age 43 Age 65 Sex : Male Sex : Sex : Female Female 34 54 44 Name :-Name :-Name :-JASWINDER SINGH AVNEET KAUR JASVINDER SINGH F/H Name:- JOGINDER SINGH F/H Name:- RANJEET SINGH F/H Name:- KULWANT SINGH DELETED House No :- WZ-38 House No :- WZ-43 House No :- WZ-58A Age 57 Age 23 Age 36 Sex : Sex : Sex : Male Female Male 35 45 55 Name :-Name :-Name :-AMRIT KAUR SANDEEP SINGH **KARAMJEET KAUR** F/H Name:- JASWINDER SINGH F/H Name:- JASWINDER SINGH DELETED F/H Name:- NARAIN SINGH House No :- WZ-58A House No :- WZ-38 House No :- WZ-48 Age 33 Age 45 Age 45 Sex : Female Sex : Sex : Female Male 36 56 46 Name :-SANDEEP SINGH Name :-**GURDEEP SINGH** Name :-**GURVINDER SINGH** F/H Name:- NARAIN SINGH F/H Name:- JASBIR SINGH F/H Name:- GURBAKSH SINGH House No :- WZ-41 House No :- WZ-83A House No :- WZ-58A Age 45 Sex : Age 28 Age 53 Sex : Sex : Male Male Male 37 47 57 Name :-Name :-Name :-AMRIT KAUR AVTAR SINGH **GURBAKSH SINGH** F/H Name:- SANDEEP SINGH F/H Name:- AJIT SINGH F/H Name:- WADHWA SINGH DELETED House No :- WZ-41 House No :- WZ-49 House No :- WZ-62 Age 80 Age 41 Age 58 Sex : Female Sex : Sex : Male Male 38 58 48 Name :-Name :-Name :-AMRIT PAL SINGH MANINDER SINGH SURJEET KAUR F/H Name:- JOGINDER SINGH F/H Name:- AVTAR SINGH F/H Name:- GURBAKSH SINGH DELETED House No :- WZ-42 House No :- WZ-49 House No :- WZ-62 Age 59 Age 32 Age 71 Sex : Sex : Sex : Female Male Male 39 49 59 Name :-Name :-Name :-RANJEET KAUR **ARVIND PAL KAUR** JASMEET SINGH F/H Name:- AMRIT PAL SINGH F/H Name:- AVTAR SINGH F/H Name:- KULTAR SINGH House No :- WZ-42 House No :- WZ-49 House No :- WZ-62 Age 60 Age 58 Age 25 Sex : Female Sex : Sex : Female Male 50 40 60 Name :-AMARPREET SINGH Name :-MANPREET SINGH Name :-**GURMEET SINGH** F/H Name:- AVTAR SINGH F/H Name:- GURBAKSH SINGH F/H Name:- AMRIT PAL SINGH House No :- WZ-42 House No :- WZ-43 House No :- WZ-62 Age 25 Age 28 Age 43 Sex: Sex : Sex : Male Male Male