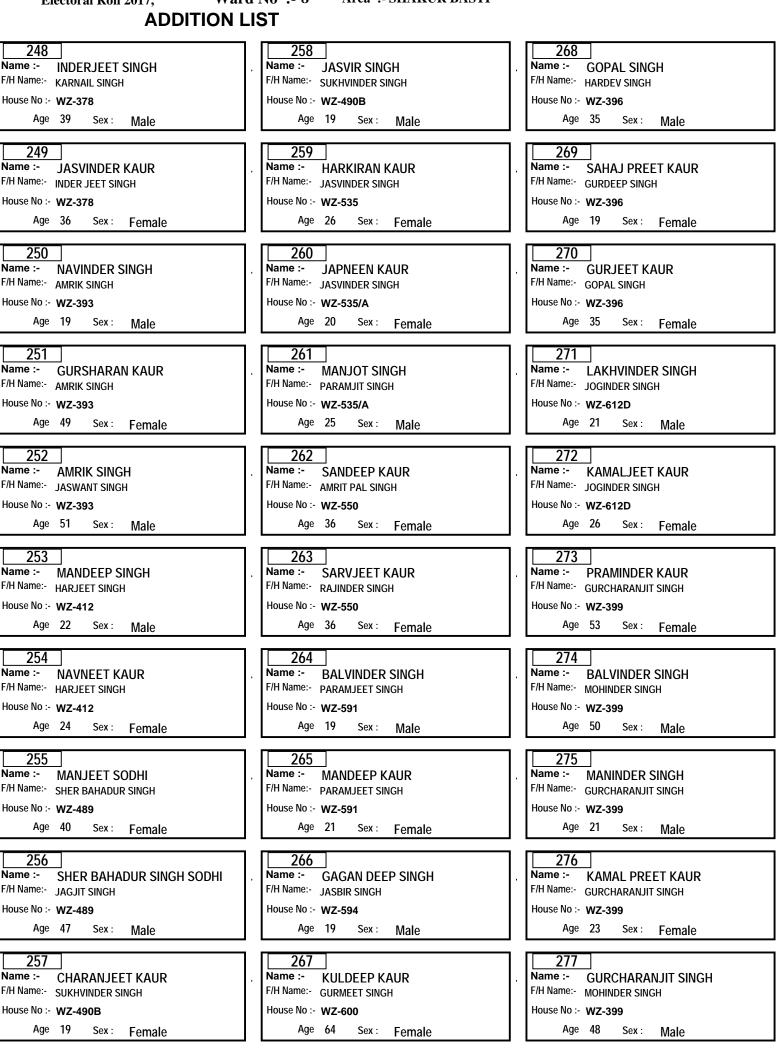

#### DIRECTORATE OF GURDWARA ELECTIONS (GNCTD) Ward No :- 8 Area :- SHAKUR BASTI

Part No. :- 1

31 41 51 Name :-Name :-Name :-TAJINDER KAUR MOHAN SINGH CHARANJIT SINGH F/H Name:- PARTAP SINGH F/H Name:- JOGINDER SINGH F/H Name:- BHUPINDER SINGH DELETED House No :- WZ-43 House No :- WZ-56 House No :- WZ-27-A Age 30 Age 97 Age 48 Sex : Sex : Sex : Female Male Male 52 32 42 Name :-BHUPINDER SINGH Name :-MANINDER SINGH Name :-SUKHVINDER SINGH F/H Name:- JASPAL SINGH F/H Name:- RANJEET SINGH F/H Name:- CHARANJEET SINGHDELETED House No :- WZ-27-A House No :- WZ-43 House No :- WZ-56 Age 36 Age 31 Age 31 Sex : Sex : Sex : Male Male Male 33 43 53 JASPAL SINGH Name :-Name :-Name :-**BALJEET KAUR** JASVINDER KAUR F/H Name:- RANJEET SINGH F/H Name:- CHARANJEET SINGH F/H Name:- DHARSHAN SINGH DELETED House No :- WZ-56 House No :- WZ-27-A House No :- WZ-43 Age 54 Age 43 Age 65 Sex : Male Sex : Sex : Female Female 34 54 44 Name :-Name :-Name :-JASWINDER SINGH AVNEET KAUR JASVINDER SINGH F/H Name:- JOGINDER SINGH F/H Name:- RANJEET SINGH F/H Name:- KULWANT SINGH DELETED House No :- WZ-38 House No :- WZ-43 House No :- WZ-58A Age 57 Age 23 Age 36 Sex : Sex : Sex : Male Female Male 35 45 55 Name :-Name :-Name :-AMRIT KAUR SANDEEP SINGH **KARAMJEET KAUR** F/H Name:- JASWINDER SINGH F/H Name:- JASWINDER SINGH DELETED F/H Name:- NARAIN SINGH House No :- WZ-58A House No :- WZ-38 House No :- WZ-48 Age 33 Age 45 Age 45 Sex : Female Sex : Sex : Female Male 36 56 46 Name :-SANDEEP SINGH Name :-**GURDEEP SINGH** Name :-**GURVINDER SINGH** F/H Name:- NARAIN SINGH F/H Name:- JASBIR SINGH F/H Name:- GURBAKSH SINGH House No :- WZ-41 House No :- WZ-83A House No :- WZ-58A Age 45 Sex : Age 28 Age 53 Sex : Sex : Male Male Male 37 47 57 Name :-Name :-Name :-AMRIT KAUR AVTAR SINGH **GURBAKSH SINGH** F/H Name:- SANDEEP SINGH F/H Name:- AJIT SINGH F/H Name:- WADHWA SINGH DELETED House No :- WZ-41 House No :- WZ-49 House No :- WZ-62 Age 80 Age 41 Age 58 Sex : Female Sex : Sex : Male Male 38 58 48 Name :-Name :-Name :-AMRIT PAL SINGH MANINDER SINGH SURJEET KAUR F/H Name:- JOGINDER SINGH F/H Name:- AVTAR SINGH F/H Name:- GURBAKSH SINGH DELETED House No :- WZ-42 House No :- WZ-49 House No :- WZ-62 Age 59 Age 32 Age 71 Sex : Sex : Sex : Female Male Male 39 49 59 Name :-Name :-Name :-RANJEET KAUR **ARVIND PAL KAUR** JASMEET SINGH F/H Name:- AMRIT PAL SINGH F/H Name:- AVTAR SINGH F/H Name:- KULTAR SINGH House No :- WZ-42 House No :- WZ-49 House No :- WZ-62 Age 60 Age 58 Age 25 Sex : Female Sex : Sex : Female Male 50 40 60 Name :-AMARPREET SINGH Name :-MANPREET SINGH Name :-**GURMEET SINGH** F/H Name:- AVTAR SINGH F/H Name:- GURBAKSH SINGH F/H Name:- AMRIT PAL SINGH House No :- WZ-42 House No :- WZ-43 House No :- WZ-62 Age 25 Age 28 Age 43 Sex: Sex : Sex : Male Male Male