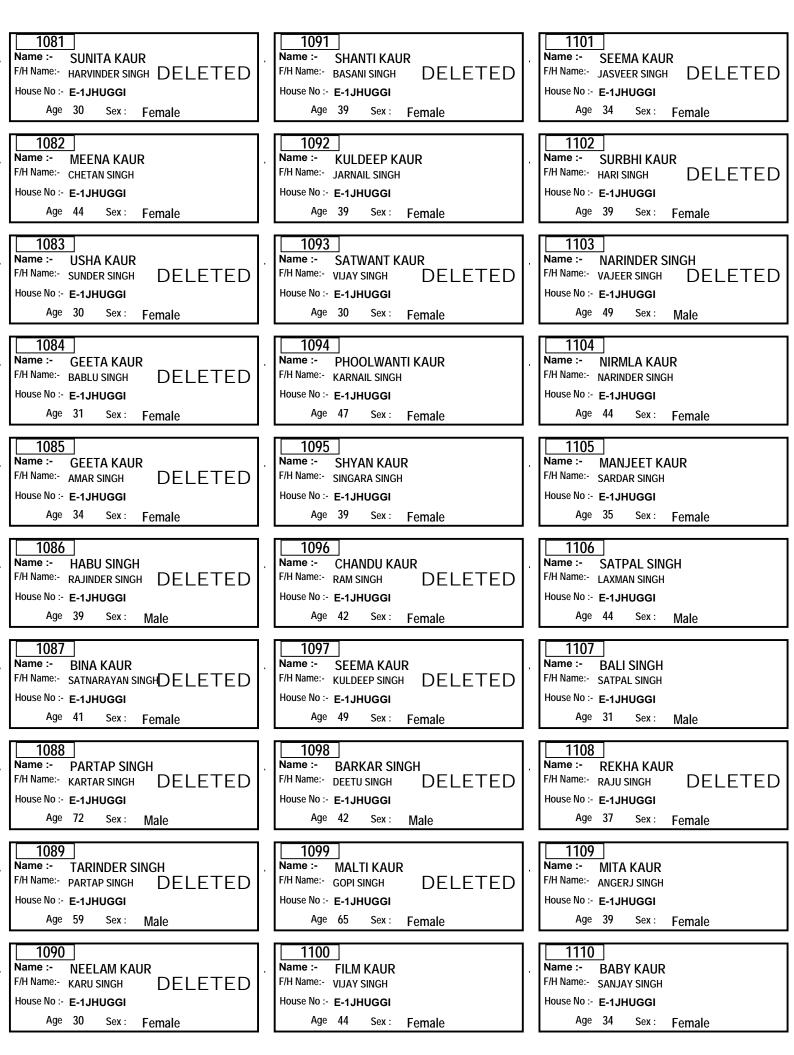

## DIRECTORATE OF GURDWARA ELECTIONS (GNCTD) Ward No :- 8 Area :- SHAKUR BASTI

Part No. :- 1

|                                                                                                                                                                             | -  |                                                                                                                                                                 | _  |                                                                                                                                                                                                                 |
|-----------------------------------------------------------------------------------------------------------------------------------------------------------------------------|----|-----------------------------------------------------------------------------------------------------------------------------------------------------------------|----|-----------------------------------------------------------------------------------------------------------------------------------------------------------------------------------------------------------------|
| 61<br>Name :- RAJWANT KAUR<br>F/H Name:- KULTAR SINGH<br>House No :- WZ-62<br>Age 55 Sex : Female                                                                           |    | 71<br>Name :- JASPAL KAUR<br>F/H Name:- SOHAN SINGH<br>House No :- WZ-65<br>Age 66 Sex : Female                                                                 |    | 81<br>Name :- GURDEEP KAUR<br>F/H Name:- BHUPINDER PAL SINGH<br>House No :- WZ-67<br>Age 55 Sex : Female                                                                                                        |
| 62<br>Name :- SIMARPAL SINGH<br>F/H Name:- KULTAR SINGH<br>House No :- WZ-62<br>Age 30 Sex : Male                                                                           | ]. | 72         Name :-       ARVINDER KAUR         F/H Name:-       SOHAN SINGH         House No :-       WZ-65         Age       29       Sex :         Female     | ]. | 82         Name :-       BHUPINDER PAL SINGH         F/H Name:-       MOHINDER SINGH         House No :-       WZ-67         Age       58       Sex :       Male                                                |
| 63<br>Name :- PARVINDER KAUR<br>F/H Name:- SURINDER PAL SINGEDELETED<br>House No :- WZ-62<br>Age 51 Sex : Female                                                            | ]. | 73       Name :-       JASVINDER KAUR         F/H Name:-       SOHAN SINGH         House No :-       WZ-65         Age       26       Sex :                     | ]. | 83         Name :-       PARAMJEET SINGH         F/H Name:-       CHUR SINGH         House No :-       WZ-68         Age       71         Sex :       Male                                                      |
| 64         Name :-       TRILOCHAN KAUR         F/H Name:-       GURVINDER SINGH         House No :-       WZ-62         Age       5       Sex :         Female       Sex : |    | 74         Name :-       INDERJIT KAUR         F/H Name:-       JASVINDER SINGH         House No :-       WZ-67         Age       47       Sex :         Female | ]. | 84         Name :-       PREM KAUR         F/H Name:-       PARAMJEET SINGH         House No :-       WZ-68         Age       61       Sex :         Female                                                     |
| 65<br>Name :- AJIT SINGH<br>F/H Name:- GURBAKSH SINGH<br>House No :- WZ-62<br>Age 50 Sex : Male                                                                             |    | 75<br>Name :- JASVINDER SINGH<br>F/H Name:- MOHINDER SINGH<br>House No :- WZ-67<br>Age 50 Sex : Male                                                            | ]. | 85         Name :-       GURMEET SINGH         F/H Name:-       PARAMJEET SINGH         House No :-       WZ-68         Age       32       Sex :       Male                                                     |
| 66<br>Name :- ARVINDER KAUR<br>F/H Name:- AJIT SINGH<br>House No :- WZ-62<br>Age 40 Sex : Female                                                                            |    | 76         Name :-       DEVJOT SINGH         F/H Name:-       JASVINDER SINGH         House No :-       WZ-67         Age       23       Sex :       Male      | ]. | 86         Name :-       SIMRAN KAUR         F/H Name:-       GURMEET SINGH         House No :-       WZ-68         Age       77       Sex :         Female       Sex :                                         |
| 67<br>Name :- DISHA KAUR<br>F/H Name:- GURVINDER SINGH DELETED<br>House No :- WZ-62<br>Age 28 Sex : Female                                                                  |    | 77<br>Name :- JASPREET KAUR<br>F/H Name:- BHUPENDER PAL SINGH<br>House No :- WZ-67<br>Age 30 Sex : Female                                                       | ]. | 87         Name :-       BHUPINDER KAUR         F/H Name:-       INDERJIT SINGH         House No :-       WZ-70         Age       47         Sex :       Female                                                 |
| 68<br>Name :- SIMRANJEET KAUR<br>F/H Name:- GURVINDER SINGH<br>House No :- WZ-62<br>Age 25 Sex : Female                                                                     | ]. | 78         Name :-       MOHINDER SINGH         F/H Name:-       MEHTAB SINGH         House No :-       WZ-67         Age       81       Sex :       Male       | ]. | 88         Name :-       INDERJEET SINGH         F/H Name:-       GURDAYAL SINGH         GURDAYAL SINGH       DELETED         House No :-       WZ-70         Age       58       Sex :         Made       Sex : |
| 69<br>Name :- HARINDER KAUR<br>F/H Name:- AJIT SINGH DELETED<br>House No :- WZ-62<br>Age 45 Sex : Female                                                                    |    | 79<br>Name :- MANPREET KAUR<br>F/H Name:- BHUPINDER PAL SINGH<br>House No :- WZ-67<br>Age 24 Sex : Female                                                       | ]. | 89         Name :-       BAKHISH KAUR         F/H Name:-       HARJIT SINGH         House No :-       WZ-70         Age       51       Sex :         Female                                                     |
| Name :- SURINDER PAL SINGH<br>F/H Name:- GURBAX SINGH DELETED<br>House No :- WZ-62                                                                                          | ]. | 80         Name :-       INDERPREET SINGH         F/H Name:-       BHUPINDER PAL SINGH         House No :-       WZ-67                                          | ]. | 90<br>Name :- AMANDEEP KAUR<br>F/H Name:- HARJEET SINGH<br>House No :- WZ-70                                                                                                                                    |