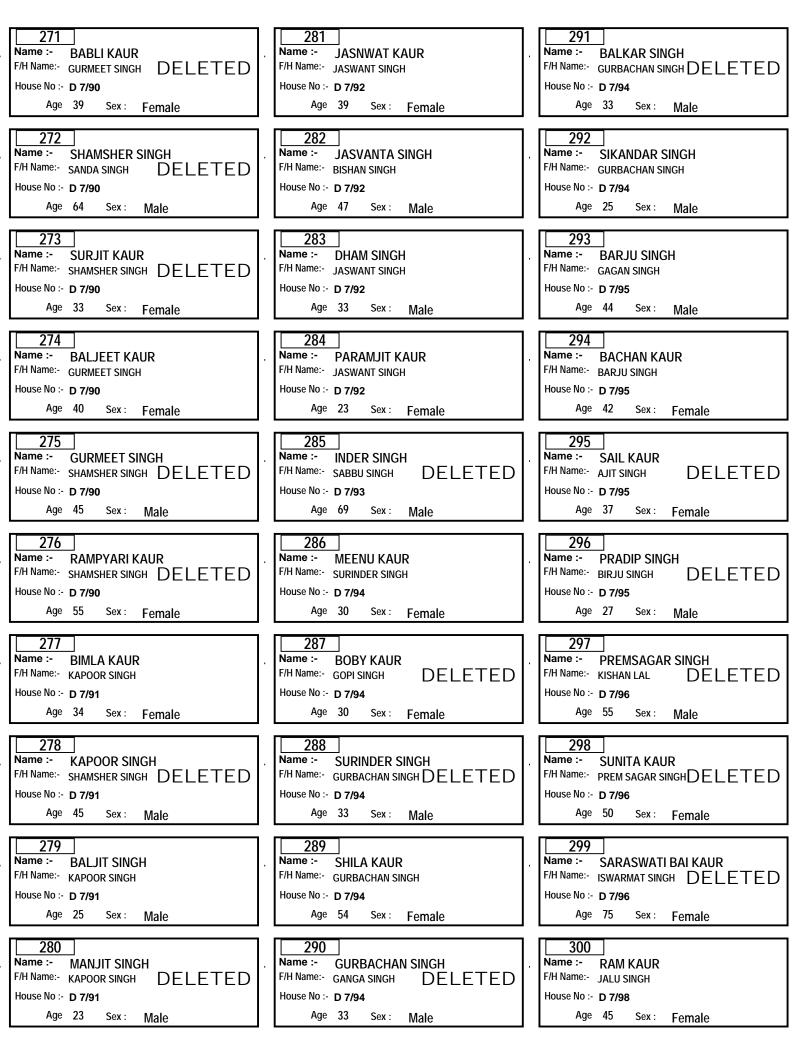

#### DIRECTORATE OF GURDWARA ELECTIONS (GNCTD) Ward No :- 8 Area :- SHAKUR BASTI

Part No. :- 1

31 41 51 Name :-Name :-Name :-TAJINDER KAUR MOHAN SINGH CHARANJIT SINGH F/H Name:- PARTAP SINGH F/H Name:- JOGINDER SINGH F/H Name:- BHUPINDER SINGH DELETED House No :- WZ-43 House No :- WZ-56 House No :- WZ-27-A Age 30 Age 97 Age 48 Sex : Sex : Sex : Female Male Male 52 32 42 Name :-BHUPINDER SINGH Name :-MANINDER SINGH Name :-SUKHVINDER SINGH F/H Name:- JASPAL SINGH F/H Name:- RANJEET SINGH F/H Name:- CHARANJEET SINGHDELETED House No :- WZ-27-A House No :- WZ-43 House No :- WZ-56 Age 36 Age 31 Age 31 Sex : Sex : Sex : Male Male Male 33 43 53 JASPAL SINGH Name :-Name :-Name :-**BALJEET KAUR** JASVINDER KAUR F/H Name:- RANJEET SINGH F/H Name:- CHARANJEET SINGH F/H Name:- DHARSHAN SINGH DELETED House No :- WZ-56 House No :- WZ-27-A House No :- WZ-43 Age 54 Age 43 Age 65 Sex : Male Sex : Sex : Female Female 34 54 44 Name :-Name :-Name :-JASWINDER SINGH AVNEET KAUR JASVINDER SINGH F/H Name:- JOGINDER SINGH F/H Name:- RANJEET SINGH F/H Name:- KULWANT SINGH DELETED House No :- WZ-38 House No :- WZ-43 House No :- WZ-58A Age 57 Age 23 Age 36 Sex : Sex : Sex : Male Female Male 35 45 55 Name :-Name :-Name :-AMRIT KAUR SANDEEP SINGH **KARAMJEET KAUR** F/H Name:- JASWINDER SINGH F/H Name:- JASWINDER SINGH DELETED F/H Name:- NARAIN SINGH House No :- WZ-58A House No :- WZ-38 House No :- WZ-48 Age 33 Age 45 Age 45 Sex : Female Sex : Sex : Female Male 36 56 46 Name :-SANDEEP SINGH Name :-**GURDEEP SINGH** Name :-**GURVINDER SINGH** F/H Name:- NARAIN SINGH F/H Name:- JASBIR SINGH F/H Name:- GURBAKSH SINGH House No :- WZ-41 House No :- WZ-83A House No :- WZ-58A Age 45 Sex : Age 28 Age 53 Sex : Sex : Male Male Male 37 47 57 Name :-Name :-Name :-AMRIT KAUR AVTAR SINGH **GURBAKSH SINGH** F/H Name:- SANDEEP SINGH F/H Name:- AJIT SINGH F/H Name:- WADHWA SINGH DELETED House No :- WZ-41 House No :- WZ-49 House No :- WZ-62 Age 80 Age 41 Age 58 Sex : Female Sex : Sex : Male Male 38 58 48 Name :-Name :-Name :-AMRIT PAL SINGH MANINDER SINGH SURJEET KAUR F/H Name:- JOGINDER SINGH F/H Name:- AVTAR SINGH F/H Name:- GURBAKSH SINGH DELETED House No :- WZ-42 House No :- WZ-49 House No :- WZ-62 Age 59 Age 32 Age 71 Sex : Sex : Sex : Female Male Male 39 49 59 Name :-Name :-Name :-RANJEET KAUR **ARVIND PAL KAUR** JASMEET SINGH F/H Name:- AMRIT PAL SINGH F/H Name:- AVTAR SINGH F/H Name:- KULTAR SINGH House No :- WZ-42 House No :- WZ-49 House No :- WZ-62 Age 60 Age 58 Age 25 Sex : Female Sex : Sex : Female Male 50 40 60 Name :-AMARPREET SINGH Name :-MANPREET SINGH Name :-**GURMEET SINGH** F/H Name:- AVTAR SINGH F/H Name:- GURBAKSH SINGH F/H Name:- AMRIT PAL SINGH House No :- WZ-42 House No :- WZ-43 House No :- WZ-62 Age 25 Age 28 Age 43 Sex: Sex : Sex : Male Male Male