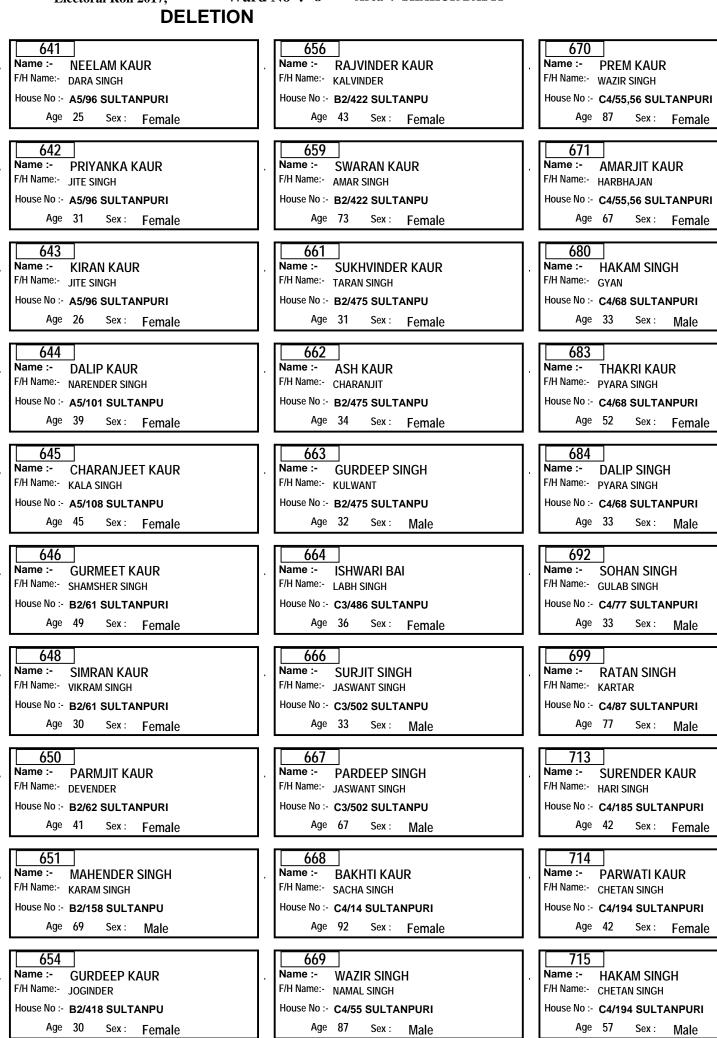

#### DIRECTORATE OF GURDWARA ELECTIONS (GNCTD) Ward No :- 8 Area :- SHAKUR BASTI

Part No. :- 1

31 41 51 Name :-Name :-Name :-TAJINDER KAUR MOHAN SINGH CHARANJIT SINGH F/H Name:- PARTAP SINGH F/H Name:- JOGINDER SINGH F/H Name:- BHUPINDER SINGH DELETED House No :- WZ-43 House No :- WZ-56 House No :- WZ-27-A Age 30 Age 97 Age 48 Sex : Sex : Sex : Female Male Male 52 32 42 Name :-BHUPINDER SINGH Name :-MANINDER SINGH Name :-SUKHVINDER SINGH F/H Name:- JASPAL SINGH F/H Name:- RANJEET SINGH F/H Name:- CHARANJEET SINGHDELETED House No :- WZ-27-A House No :- WZ-43 House No :- WZ-56 Age 36 Age 31 Age 31 Sex : Sex : Sex : Male Male Male 33 43 53 JASPAL SINGH Name :-Name :-Name :-**BALJEET KAUR** JASVINDER KAUR F/H Name:- RANJEET SINGH F/H Name:- CHARANJEET SINGH F/H Name:- DHARSHAN SINGH DELETED House No :- WZ-56 House No :- WZ-27-A House No :- WZ-43 Age 54 Age 43 Age 65 Sex : Male Sex : Sex : Female Female 34 54 44 Name :-Name :-Name :-JASWINDER SINGH AVNEET KAUR JASVINDER SINGH F/H Name:- JOGINDER SINGH F/H Name:- RANJEET SINGH F/H Name:- KULWANT SINGH DELETED House No :- WZ-38 House No :- WZ-43 House No :- WZ-58A Age 57 Age 23 Age 36 Sex : Sex : Sex : Male Female Male 35 45 55 Name :-Name :-Name :-AMRIT KAUR SANDEEP SINGH **KARAMJEET KAUR** F/H Name:- JASWINDER SINGH F/H Name:- JASWINDER SINGH DELETED F/H Name:- NARAIN SINGH House No :- WZ-58A House No :- WZ-38 House No :- WZ-48 Age 33 Age 45 Age 45 Sex : Female Sex : Sex : Female Male 36 56 46 Name :-SANDEEP SINGH Name :-**GURDEEP SINGH** Name :-**GURVINDER SINGH** F/H Name:- NARAIN SINGH F/H Name:- JASBIR SINGH F/H Name:- GURBAKSH SINGH House No :- WZ-41 House No :- WZ-83A House No :- WZ-58A Age 45 Sex : Age 28 Age 53 Sex : Sex : Male Male Male 37 47 57 Name :-Name :-Name :-AMRIT KAUR AVTAR SINGH **GURBAKSH SINGH** F/H Name:- SANDEEP SINGH F/H Name:- AJIT SINGH F/H Name:- WADHWA SINGH DELETED House No :- WZ-41 House No :- WZ-49 House No :- WZ-62 Age 80 Age 41 Age 58 Sex : Female Sex : Sex : Male Male 38 58 48 Name :-Name :-Name :-AMRIT PAL SINGH MANINDER SINGH SURJEET KAUR F/H Name:- JOGINDER SINGH F/H Name:- AVTAR SINGH F/H Name:- GURBAKSH SINGH DELETED House No :- WZ-42 House No :- WZ-49 House No :- WZ-62 Age 59 Age 32 Age 71 Sex : Sex : Sex : Female Male Male 39 49 59 Name :-Name :-Name :-RANJEET KAUR **ARVIND PAL KAUR** JASMEET SINGH F/H Name:- AMRIT PAL SINGH F/H Name:- AVTAR SINGH F/H Name:- KULTAR SINGH House No :- WZ-42 House No :- WZ-49 House No :- WZ-62 Age 60 Age 58 Age 25 Sex : Female Sex : Sex : Female Male 50 40 60 Name :-AMARPREET SINGH Name :-MANPREET SINGH Name :-**GURMEET SINGH** F/H Name:- AVTAR SINGH F/H Name:- GURBAKSH SINGH F/H Name:- AMRIT PAL SINGH House No :- WZ-42 House No :- WZ-43 House No :- WZ-62 Age 25 Age 28 Age 43 Sex: Sex : Sex : Male Male Male