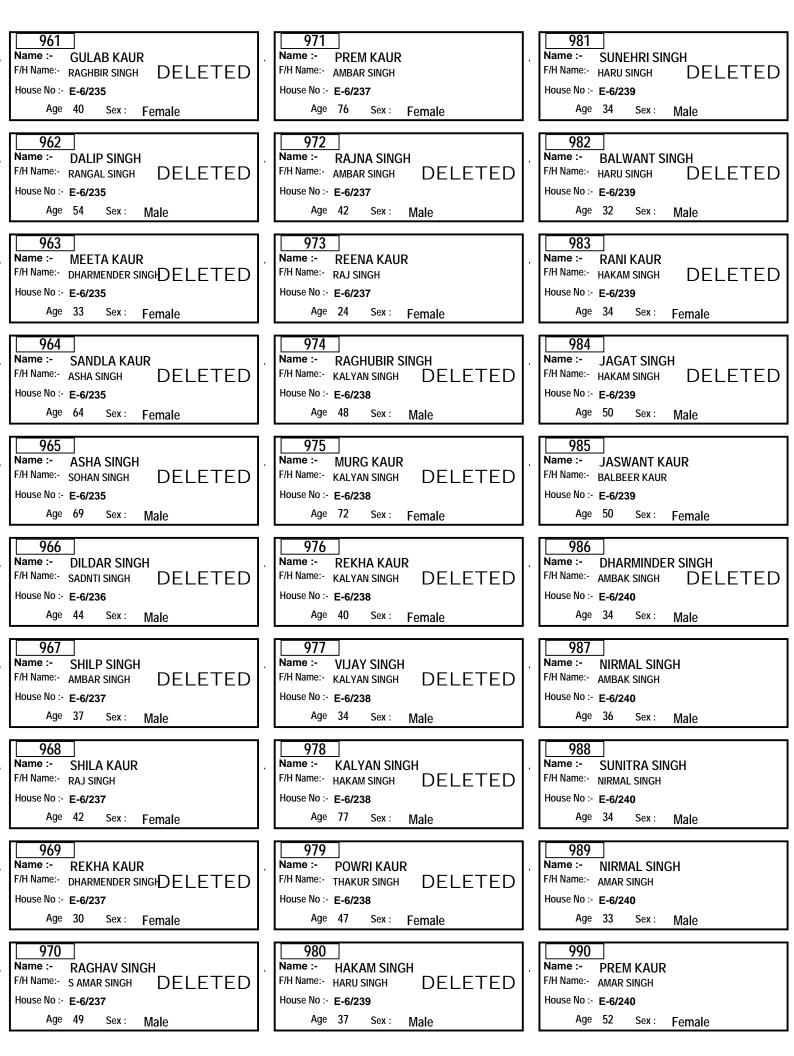

#### DIRECTORATE OF GURDWARA ELECTIONS (GNCTD) Ward No :- 8 Area :- SHAKUR BASTI

Part No. :- 1

31 41 51 Name :-Name :-Name :-TAJINDER KAUR MOHAN SINGH CHARANJIT SINGH F/H Name:- PARTAP SINGH F/H Name:- JOGINDER SINGH F/H Name:- BHUPINDER SINGH DELETED House No :- WZ-43 House No :- WZ-56 House No :- WZ-27-A Age 30 Age 97 Age 48 Sex : Sex : Sex : Female Male Male 52 32 42 Name :-BHUPINDER SINGH Name :-MANINDER SINGH Name :-SUKHVINDER SINGH F/H Name:- JASPAL SINGH F/H Name:- RANJEET SINGH F/H Name:- CHARANJEET SINGHDELETED House No :- WZ-27-A House No :- WZ-43 House No :- WZ-56 Age 36 Age 31 Age 31 Sex : Sex : Sex : Male Male Male 33 43 53 JASPAL SINGH Name :-Name :-Name :-**BALJEET KAUR** JASVINDER KAUR F/H Name:- RANJEET SINGH F/H Name:- CHARANJEET SINGH F/H Name:- DHARSHAN SINGH DELETED House No :- WZ-56 House No :- WZ-27-A House No :- WZ-43 Age 54 Age 43 Age 65 Sex : Male Sex : Sex : Female Female 34 54 44 Name :-Name :-Name :-JASWINDER SINGH AVNEET KAUR JASVINDER SINGH F/H Name:- JOGINDER SINGH F/H Name:- RANJEET SINGH F/H Name:- KULWANT SINGH DELETED House No :- WZ-38 House No :- WZ-43 House No :- WZ-58A Age 57 Age 23 Age 36 Sex : Sex : Sex : Male Female Male 35 45 55 Name :-Name :-Name :-AMRIT KAUR SANDEEP SINGH **KARAMJEET KAUR** F/H Name:- JASWINDER SINGH F/H Name:- JASWINDER SINGH DELETED F/H Name:- NARAIN SINGH House No :- WZ-58A House No :- WZ-38 House No :- WZ-48 Age 33 Age 45 Age 45 Sex : Female Sex : Sex : Female Male 36 56 46 Name :-SANDEEP SINGH Name :-**GURDEEP SINGH** Name :-**GURVINDER SINGH** F/H Name:- NARAIN SINGH F/H Name:- JASBIR SINGH F/H Name:- GURBAKSH SINGH House No :- WZ-41 House No :- WZ-83A House No :- WZ-58A Age 45 Sex : Age 28 Age 53 Sex : Sex : Male Male Male 37 47 57 Name :-Name :-Name :-AMRIT KAUR AVTAR SINGH **GURBAKSH SINGH** F/H Name:- SANDEEP SINGH F/H Name:- AJIT SINGH F/H Name:- WADHWA SINGH DELETED House No :- WZ-41 House No :- WZ-49 House No :- WZ-62 Age 80 Age 41 Age 58 Sex : Female Sex : Sex : Male Male 38 58 48 Name :-Name :-Name :-AMRIT PAL SINGH MANINDER SINGH SURJEET KAUR F/H Name:- JOGINDER SINGH F/H Name:- AVTAR SINGH F/H Name:- GURBAKSH SINGH DELETED House No :- WZ-42 House No :- WZ-49 House No :- WZ-62 Age 59 Age 32 Age 71 Sex : Sex : Sex : Female Male Male 39 49 59 Name :-Name :-Name :-RANJEET KAUR **ARVIND PAL KAUR** JASMEET SINGH F/H Name:- AMRIT PAL SINGH F/H Name:- AVTAR SINGH F/H Name:- KULTAR SINGH House No :- WZ-42 House No :- WZ-49 House No :- WZ-62 Age 60 Age 58 Age 25 Sex : Female Sex : Sex : Female Male 50 40 60 Name :-AMARPREET SINGH Name :-MANPREET SINGH Name :-**GURMEET SINGH** F/H Name:- AVTAR SINGH F/H Name:- GURBAKSH SINGH F/H Name:- AMRIT PAL SINGH House No :- WZ-42 House No :- WZ-43 House No :- WZ-62 Age 25 Age 28 Age 43 Sex: Sex : Sex : Male Male Male