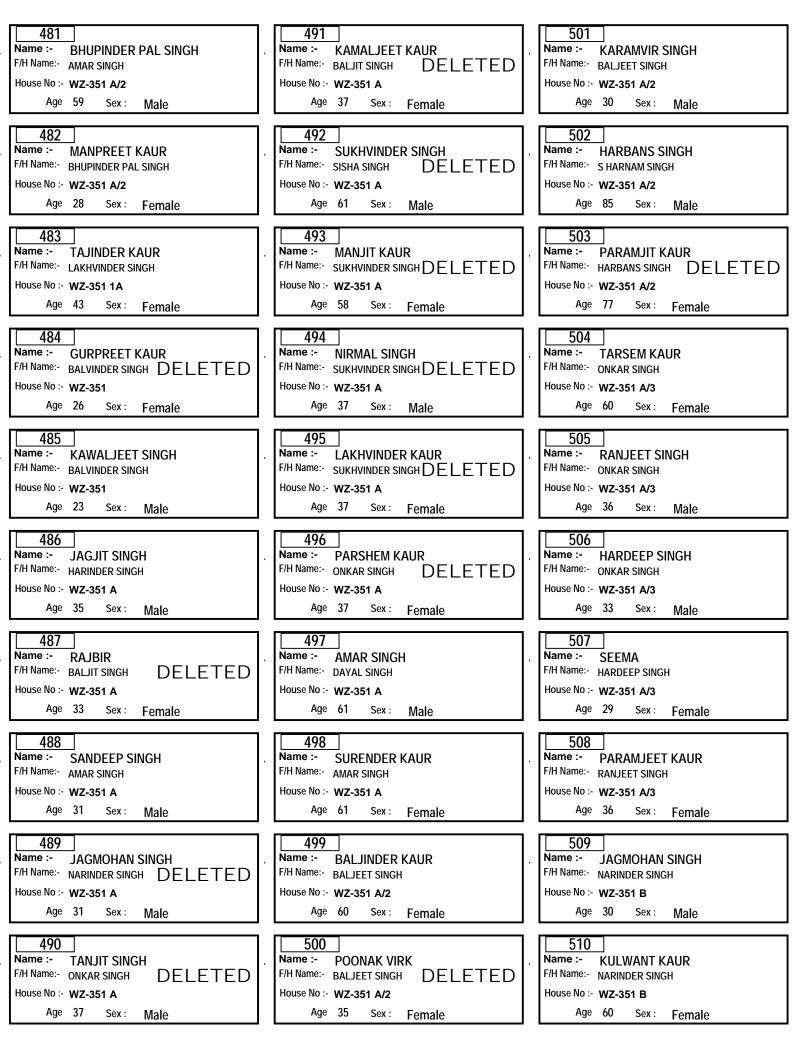

o :- WZ-350 B FF House No :- WZ-351 A/2 Age 53 Age 35 Age 47 Sex : Sex : Sex: Male Male Male 459 469 479 Name :-Name :-**RAVINDER SINGH SETHI** Name :-DAMANDEEP KAUR **BALJIT KAUR** F/H Name:- JAGJIT SINGH F/H Name:- SARBJEET SINGH DELETED F/H Name:-BHUPINDER PAL SINGH House No :- WZ-350 G/2A House No :- WZ-350 B FF House No :- WZ-351 A/2 Age 34 Age 46 Age 26 Sex : Male Sex : Female Sex : Female 470 480 460 Name :-PRABHJEET KAUR Name :-SURJIT SINGH Name :-DAVINDER KAUR F/H Name:-F/H Name:-GURMEET SINGH F/H Name:-DHARAM SINGH DELETED BHUPINDER SINGH House No :- WZ-350 G/2A House No :- WZ-350 B House No :- WZ-351 A/2 Age 50 Age 63 59 Age Sex : Sex : Sex: Female Male Female

Age as on 01.01.2017

#### DIRECTORATE OF GURDWARA ELECTIONS (GNCTD) Ward No :- 8 Area :- SHAKUR BASTI

Part No. :- 1



Age as on 01.01.2017

PAGE NO :- 17

#### DIRECTORATE OF GURDWARA ELECTIONS (GNCTD) Ward No :- 8 Area :- SHAKUR BASTI

Part No. :- 1

| 511<br>Name :- NARINDER SINGH<br>F/H Name:- DALIP SINGH<br>House No :- WZ-351 B<br>Age 63 Sex : Male                                                                        | 521<br>Name :- REETA SACHDEVA<br>F/H Name:- BALBIR SINGH DELETED<br>House No :- WZ-356/1<br>Age 56 Sex : Female                                                                                                                                                                                    | 531<br>Name :- GURMUKH SINGH<br>F/H Name:- PALVINDER SINGH<br>House No :- WZ-367<br>Age 29 Sex : Male