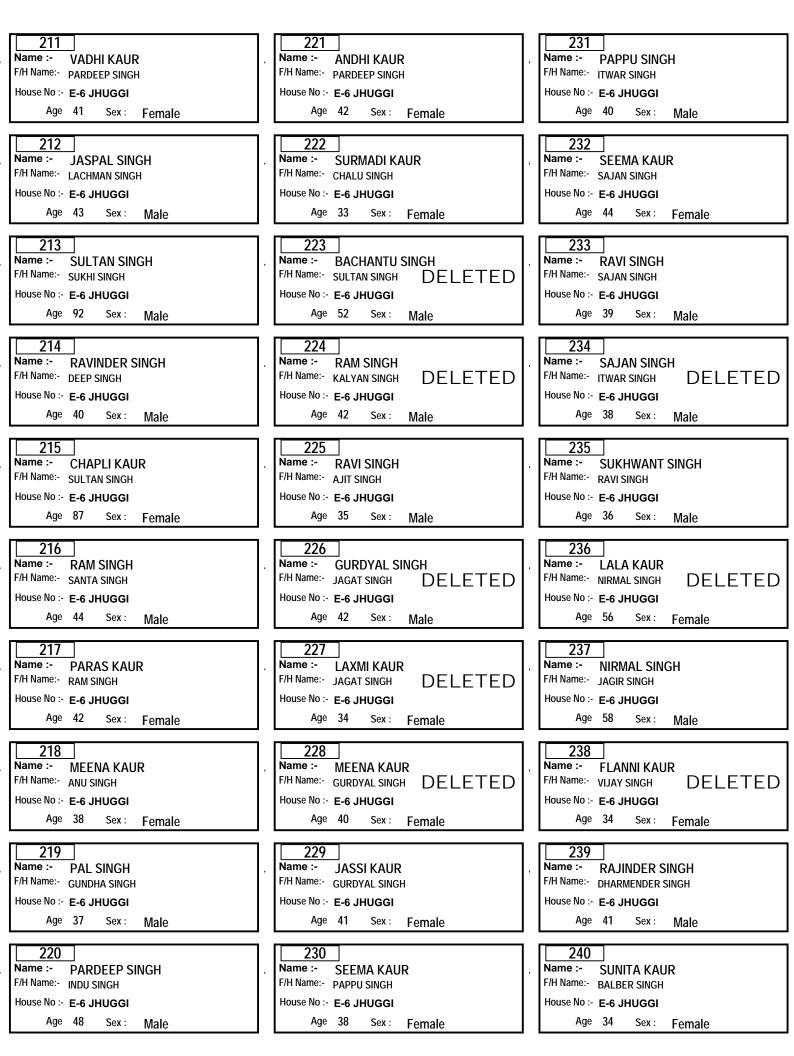

| Name :- MEENA KAUR<br>F/H Name:- JOGI SINGH DELETED<br>House No :- E-3/243<br>Age 44 Sex : Female                                                                            | 150         Name :-       SONIA KAUR         F/H Name:-       BACHAN SINGH         DELETED         House No :-       E-3/250         Age       26       Sex :         Female |

Age as on 01.01.2017

PAGE NO :- 5

#### DIRECTORATE OF GURDWARA ELECTIONS (GNCTD) Ward No :- 8 Area :- SHAKUR BASTI

Part No. :- 11



Age as on 01.01.2017

PAGE NO :- 6

#### DIRECTORATE OF GURDWARA ELECTIONS (GNCTD) Ward No :- 8 Area :- SHAKUR BASTI

Part No. :- 11



Age as on 01.01.2017

PAGE NO :- 7

## DIRECTORATE OF GURDWARA ELECTIONS (GNCTD) Ward No :- 8 Area :- SHAKUR BASTI

Part No. :- 11



Age as on 01.01.2017

PAGE NO :- 8

## DIRECTORATE OF GURDWARA ELECTIONS (GNCTD) Ward No :- 8 Area :- SHAKUR BASTI

Part No. :- 11



Age as on 01.01.2017

PAGE NO :- 9

## DIRECTORATE OF GURDWARA ELECTIONS (GNCTD) Ward No :- 8 Area :- SHAKUR BASTI

Part No. :- 11



Age as on 01.01.2017

PAGE NO :- 10

## DIRECTORATE OF GURDWARA ELECTIONS (GNCTD) I Ward No :- 8 Area :- SHAKUR BASTI

Part No. :- 11



Age as on 01.01.2017

PAGE NO :- 11

## DIRECTORATE OF GURDWARA ELECTIONS (GNCTD) Ward No :- 8 Area :- SHAKUR BASTI

Part No. :- 11



Age as on 01.01.2017

PAGE NO :- 12

#### DIRECTORATE OF GURDWARA ELECTIONS (GNCTD) Ward No :- 8 Area :- SHAKUR BASTI

Part No. :- 11



Age as on 01.01.2017

PAGE NO :- 13

391

Age 43

Age 25

393

Age 24

394

395

Name :-

Age 23

Age 31

396

House No :