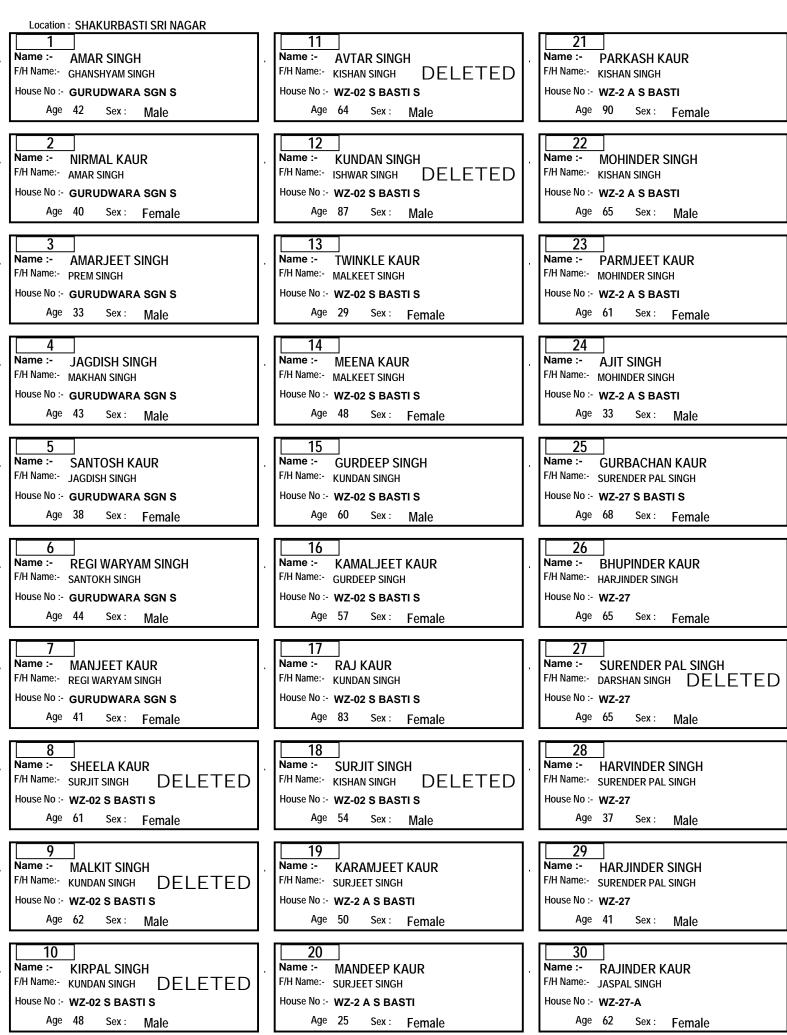

#### DIRECTORATE OF GURDWARA ELECTIONS (GNCTD) Ward No :- 8 Area :- SHAKUR BASTI

Part No. :- 1

31 41 51 Name :-Name :-Name :-TAJINDER KAUR MOHAN SINGH CHARANJIT SINGH F/H Name:- PARTAP SINGH F/H Name:- JOGINDER SINGH F/H Name:- BHUPINDER SINGH DELETED House No :- WZ-43 House No :- WZ-56 House No :- WZ-27-A Age 30 Age 97 Age 48 Sex : Sex : Sex : Female Male Male 52 32 42 Name :-BHUPINDER SINGH Name :-MANINDER SINGH Name :-SUKHVINDER SINGH F/H Name:- JASPAL SINGH F/H Name:- RANJEET SINGH F/H Name:- CHARANJEET SINGHDELETED House No :- WZ-27-A House No :- WZ-43 House No :- WZ-56 Age 36 Age 31 Age 31 Sex : Sex : Sex : Male Male Male 33 43 53 JASPAL SINGH Name :-Name :-Name :-**BALJEET KAUR** JASVINDER KAUR F/H Name:- RANJEET SINGH F/H Name:- CHARANJEET SINGH F/H Name:- DHARSHAN SINGH DELETED House No :- WZ-56 House No :- WZ-27-A House No :- WZ-43 Age 54 Age 43 Age 65 Sex : Male Sex : Sex : Female Female 34 54 44 Name :-Name :-Name :-JASWINDER SINGH AVNEET KAUR JASVINDER SINGH F/H Name:- JOGINDER SINGH F/H Name:- RANJEET SINGH F/H Name:- KULWANT SINGH DELETED House No :- WZ-38 House No :- WZ-43 House No :- WZ-58A Age 57 Age 23 Age 36 Sex : Sex : Sex : Male Female Male 35 45 55 Name :-Name :-Name :-AMRIT KAUR SANDEEP SINGH **KARAMJEET KAUR** F/H Name:- JASWINDER SINGH F/H Name:- JASWINDER SINGH DELETED F/H Name:- NARAIN SINGH House No :- WZ-58A House No :- WZ-38 House No :- WZ-48 Age 33 Age 45 Age 45 Sex : Female Sex : Sex : Female Male 36 56 46 Name :-SANDEEP SINGH Name :-**GURDEEP SINGH** Name :-**GURVINDER SINGH** F/H Name:- NARAIN SINGH F/H Name:- JASBIR SINGH F/H Name:- GURBAKSH SINGH House No :- WZ-41 House No :- WZ-83A House No :- WZ-58A Age 45 Sex : Age 28 Age 53 Sex : Sex : Male Male Male 37 47 57 Name :-Name :-Name :-AMRIT KAUR AVTAR SINGH **GURBAKSH SINGH** F/H Name:- SANDEEP SINGH F/H Name:- AJIT SINGH F/H Name:- WADHWA SINGH DELETED House No :- WZ-41 House No :- WZ-49 House No :- WZ-62 Age 80 Age 41 Age 58 Sex : Female Sex : Sex : Male Male 38 58 48 Name :-Name :-Name :-AMRIT PAL SINGH MANINDER SINGH SURJEET KAUR F/H Name:- JOGINDER SINGH F/H Name:- AVTAR SINGH F/H Name:- GURBAKSH SINGH DELETED House No :- WZ-42 House No :- WZ-49 House No :- WZ-62 Age 59 Age 32 Age 71 Sex : Sex : Sex : Female Male Male 39 49 59 Name :-Name :-Name :-RANJEET KAUR **ARVIND PAL KAUR** JASMEET SINGH F/H Name:- AMRIT PAL SINGH F/H Name:- AVTAR SINGH F/H Name:- KULTAR SINGH House No :- WZ-42 House No :- WZ-49 House No :- WZ-62 Age 60 Age 58 Age 25 Sex : Female Sex : Sex : Female Male 50 40 60 Name :-AMARPREET SINGH Name :-MANPREET SINGH Name :-**GURMEET SINGH** F/H Name:- AVTAR SINGH F/H Name:- GURBAKSH SINGH F/H Name:- AMRIT PAL SINGH House No :- WZ-42 House No :- WZ-43 House No :- WZ-62 Age 25 Age 28 Age 43 Sex: Sex : Sex : Male Male Male