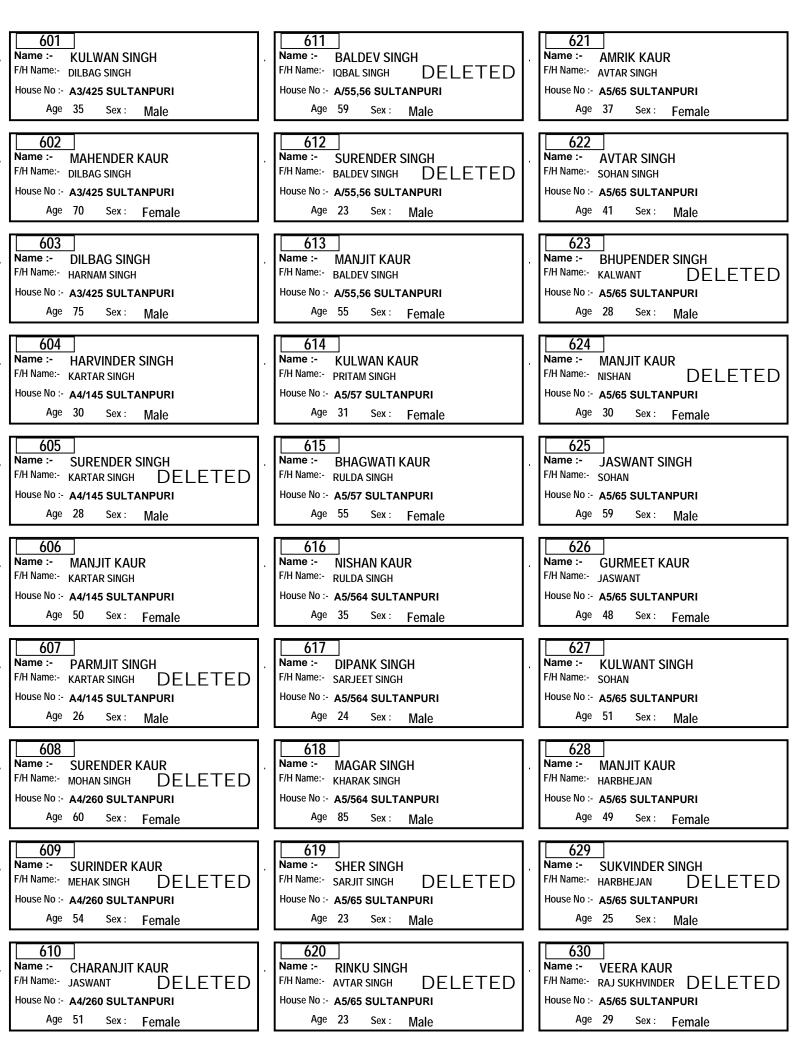

| 500<br>Name :- RAJ KAUR<br>F/H Name:- SAROOP DELETED<br>House No :- D6/239<br>Age 57 Sex : Female    |   | 510<br>Name :- KIRAN KAUR<br>F/H Name:- DESRAJ DELETED<br>House No :- D6/166<br>Age 28 Sex : Female                                                     |

Age as on 01.01.2017

PAGE NO :- 17

#### DIRECTORATE OF GURDWARA ELECTIONS (GNCTD) Ward No :- 8 Area :- SHAKUR BASTI

Part No. :- 9



Age as on 01.01.2017

PAGE NO :- 18

#### DIRECTORATE OF GURDWARA ELECTIONS (GNCTD) I Ward No :- 8 Area :- SHAKUR BASTI

Part No. :- 9



Age as on 01.01.2017

PAGE NO :- 19

#### DIRECTORATE OF GURDWARA ELECTIONS (GNCTD) Ward No :- 8 Area :- SHAKUR BASTI

Part No. :- 9



Age as on 01.01.2017

#### DIRECTORATE OF GURDWARA ELECTIONS (GNCTD) **I** Ward No :- 8 Area :- SHAKUR BASTI

Part No. :- 9



Age as on 01.01.2017

PAGE NO :- 21

#### DIRECTORATE OF GURDWARA ELECTIONS (GNCTD) Ward No :- 8 Area :- SHAKUR BASTI

Part No. :- 9



Age as on 01.01.2017

#### DIRECTORATE OF GURDWARA ELECTIONS (GNCTD) Ward No :- 8 Area :- SHAKUR BASTI

Part No. :- 9



Age as on 01.01.2017

PAGE NO :- 23

#### DIRECTORATE OF GURDWARA ELECTIONS (GNCTD) Ward No :- 8 Area :- SHAKUR BASTI

Part No. :- 9



Age as on 01.01.2017

PAGE NO :- 24

#### DIRECTORATE OF GURDWARA ELECTIONS (GNCTD) Ward No :- 8 Area :- SHAKUR BASTI

Part No. :- 9



Age as on 01.01.2017

PAGE NO :- 25

751

Aae

752

Age

753

Age

754

Age

755

Age

756

757

Age

758

Age

759

Age

760

Name :-

F/H Name:-

Name :-

F/H Name:-

Name :-

F/H Name:-

Name :-

Name :-

F/H Name:-

Name :-

F/H Name:-

Name :-

F/H Name:-

Name :-