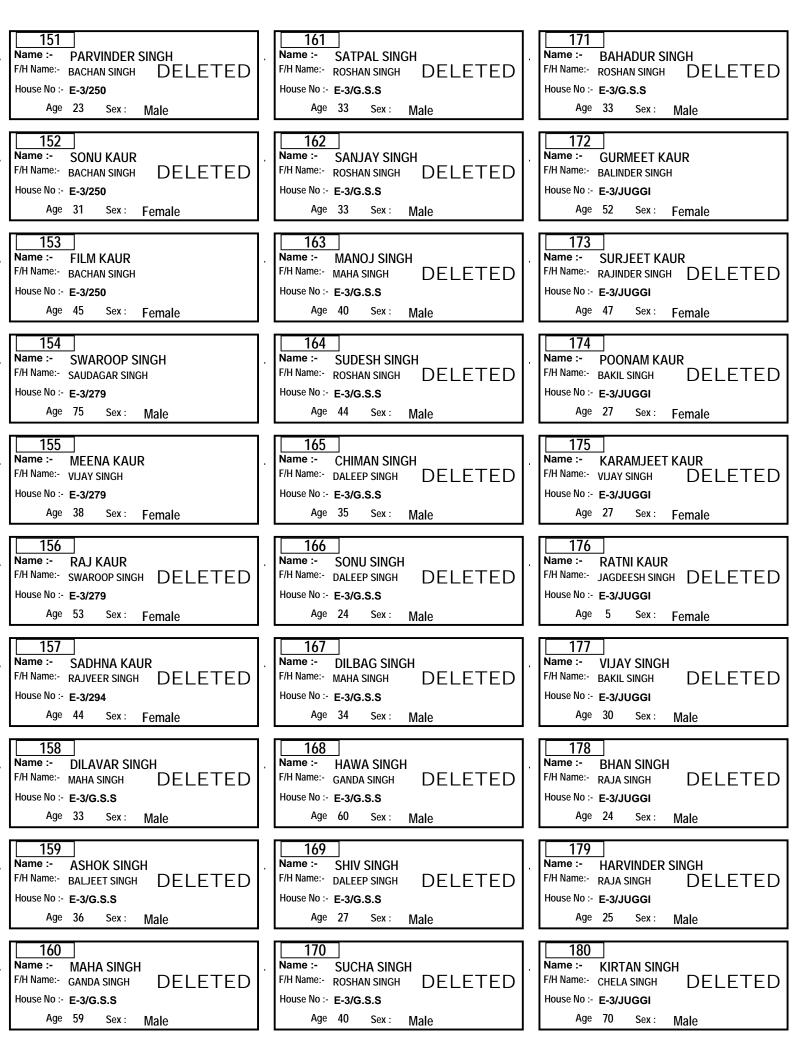

|
| Name :- MUKCHAND SINGH<br>F/H Name:- GYANI SINGH DELETED<br>House No :- E-3/226<br>Age 44 Sex : Male                                                                      | Name :- MEENA KAUR<br>F/H Name:- JOGI SINGH DELETED<br>House No :- E-3/243<br>Age 44 Sex : Female                                                                            | 150         Name :-       SONIA KAUR         F/H Name:-       BACHAN SINGH         DELETED         House No :-       E-3/250         Age       26       Sex :         Female |

Age as on 01.01.2017

PAGE NO :- 5

#### DIRECTORATE OF GURDWARA ELECTIONS (GNCTD) Ward No :- 8 Area :- SHAKUR BASTI

Part No. :- 11



Age as on 01.01.2017

PAGE NO :- 6

#### DIRECTORATE OF GURDWARA ELECTIONS (GNCTD) Ward No :- 8 Area :- SHAKUR BASTI

Part No. :- 11



Age as on 01.01.2017

PAGE NO :- 7

## DIRECTORATE OF GURDWARA ELECTIONS (GNCTD) Ward No :- 8 Area :- SHAKUR BASTI

Part No. :- 11



Age as on 01.01.2017

PAGE NO :- 8

## DIRECTORATE OF GURDWARA ELECTIONS (GNCTD) Ward No :- 8 Area :- SHAKUR BASTI

Part No. :- 11



Age as on 01.01.2017

PAGE NO :- 9

## DIRECTORATE OF GURDWARA ELECTIONS (GNCTD) Ward No :- 8 Area :- SHAKUR BASTI

Part No. :- 11



Age as on 01.01.2017

PAGE NO :- 10

## DIRECTORATE OF GURDWARA ELECTIONS (GNCTD) I Ward No :- 8 Area :- SHAKUR BASTI

Part No. :- 11



Age as on 01.01.2017

PAGE NO :- 11

## DIRECTORATE OF GURDWARA ELECTIONS (GNCTD) Ward No :- 8 Area :- SHAKUR BASTI

Part N