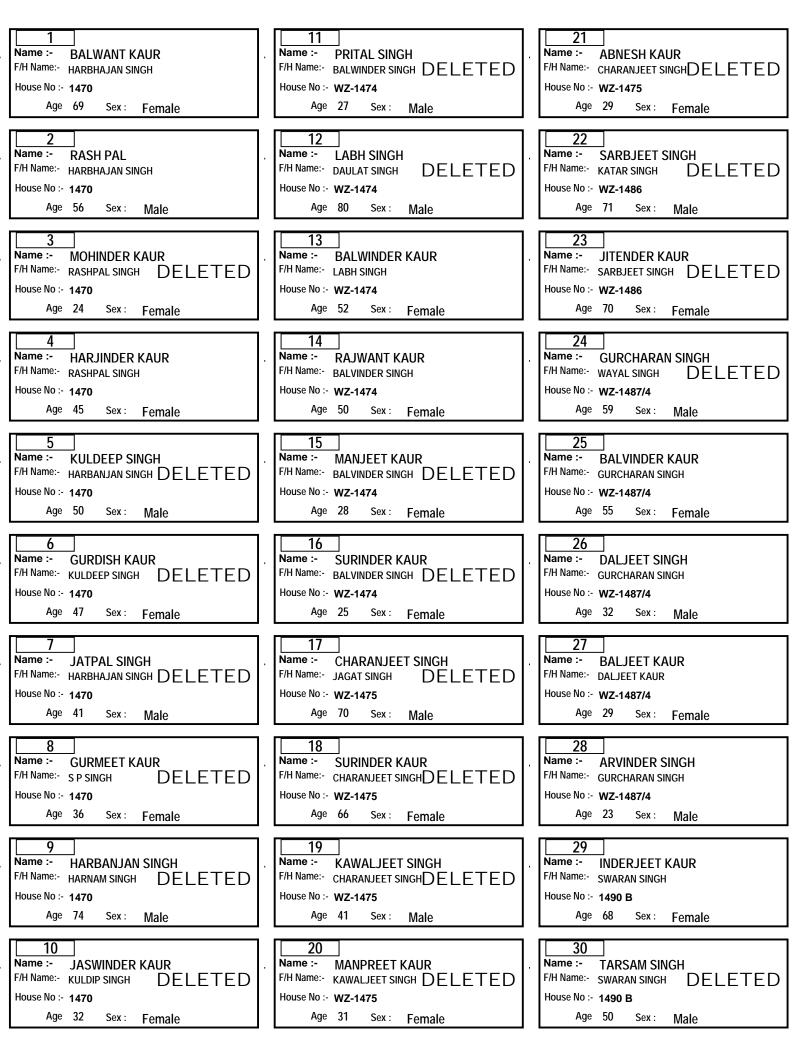

#### DIRECTORATE OF GURDWARA ELECTIONS (GNCTD) Ward No :- 8 Area :- SHAKUR BASTI

Part No. :- 1

31 41 51 Name :-Name :-Name :-TAJINDER KAUR MOHAN SINGH CHARANJIT SINGH F/H Name:- PARTAP SINGH F/H Name:- JOGINDER SINGH F/H Name:- BHUPINDER SINGH DELETED House No :- WZ-43 House No :- WZ-56 House No :- WZ-27-A Age 30 Age 97 Age 48 Sex : Sex : Sex : Female Male Male 52 32 42 Name :-BHUPINDER SINGH Name :-MANINDER SINGH Name :-SUKHVINDER SINGH F/H Name:- JASPAL SINGH F/H Name:- RANJEET SINGH F/H Name:- CHARANJEET SINGHDELETED House No :- WZ-27-A House No :- WZ-43 House No :- WZ-56 Age 36 Age 31 Age 31 Sex : Sex : Sex : Male Male Male 33 43 53 JASPAL SINGH Name :-Name :-Name :-**BALJEET KAUR** JASVINDER KAUR F/H Name:- RANJEET SINGH F/H Name:- CHARANJEET SINGH F/H Name:- DHARSHAN SINGH DELETED House No :- WZ-56 House No :- WZ-27-A House No :- WZ-43 Age 54 Age 43 Age 65 Sex : Male Sex : Sex : Female Female 34 54 44 Name :-Name :-Name :-JASWINDER SINGH AVNEET KAUR JASVINDER SINGH F/H Name:- JOGINDER SINGH F/H Name:- RANJEET SINGH F/H Name:- KULWANT SINGH DELETED House No :- WZ-38 House No :- WZ-43 House No :- WZ-58A Age 57 Age 23 Age 36 Sex : Sex : Sex : Male Female Male 35 45 55 Name :-Name :-Name :-AMRIT KAUR SANDEEP SINGH **KARAMJEET KAUR** F/H Name:- JASWINDER SINGH F/H Name:- JASWINDER SINGH DELETED F/H Name:- NARAIN SINGH House No :- WZ-58A House No :- WZ-38 House No :- WZ-48 Age 33 Age 45 Age 45 Sex : Female Sex : Sex : Female Male 36 56 46 Name :-SANDEEP SINGH Name :-**GURDEEP SINGH** Name :-**GURVINDER SINGH** F/H Name:- NARAIN SINGH F/H Name:- JASBIR SINGH F/H Name:- GURBAKSH SINGH House No :- WZ-41 House No :- WZ-83A House No :- WZ-58A Age 45 Sex : Age 28 Age 53 Sex : Sex : Male Male Male 37 47 57 Name :-Name :-Name :-AMRIT KAUR AVTAR SINGH **GURBAKSH SINGH** F/H Name:- SANDEEP SINGH F/H Name:- AJIT SINGH F/H Name:- WADHWA SINGH DELETED House No :- WZ-41 House No :- WZ-49 House No :- WZ-62 Age 80 Age 41 Age 58 Sex : Female Sex : Sex : Male Male 38 58 48 Name :-Name :-Name :-AMRIT PAL SINGH MANINDER SINGH SURJEET KAUR F/H Name:- JOGINDER SINGH F/H Name:- AVTAR SINGH F/H Name:- GURBAKSH SINGH DELETED House No :- WZ-42 House No :- WZ-49 House No :- WZ-62 Age 59 Age 32 Age 71 Sex : Sex : Sex : Female Male Male 39 49 59 Name :-Name :-Name :-RANJEET KAUR **ARVIND PAL KAUR** JASMEET SINGH F/H Name:- AMRIT PAL SINGH F/H Name:- AVTAR SINGH F/H Name:- KULTAR SINGH House No :- WZ-42 House No :- WZ-49 House No :- WZ-62 Age 60 Age 58 Age 25 Sex : Female Sex : Sex : Female Male 50 40 60 Name :-AMARPREET SINGH Name :-MANPREET SINGH Name :-**GURMEET SINGH** F/H Name:- AVTAR SINGH F/H Name:- GURBAKSH SINGH F/H Name:- AMRIT PAL SINGH House No :- WZ-42 House No :- WZ-43 House No :- WZ-62 Age 25 Age 28 Age 43 Sex: Sex : Sex : Male Male Male