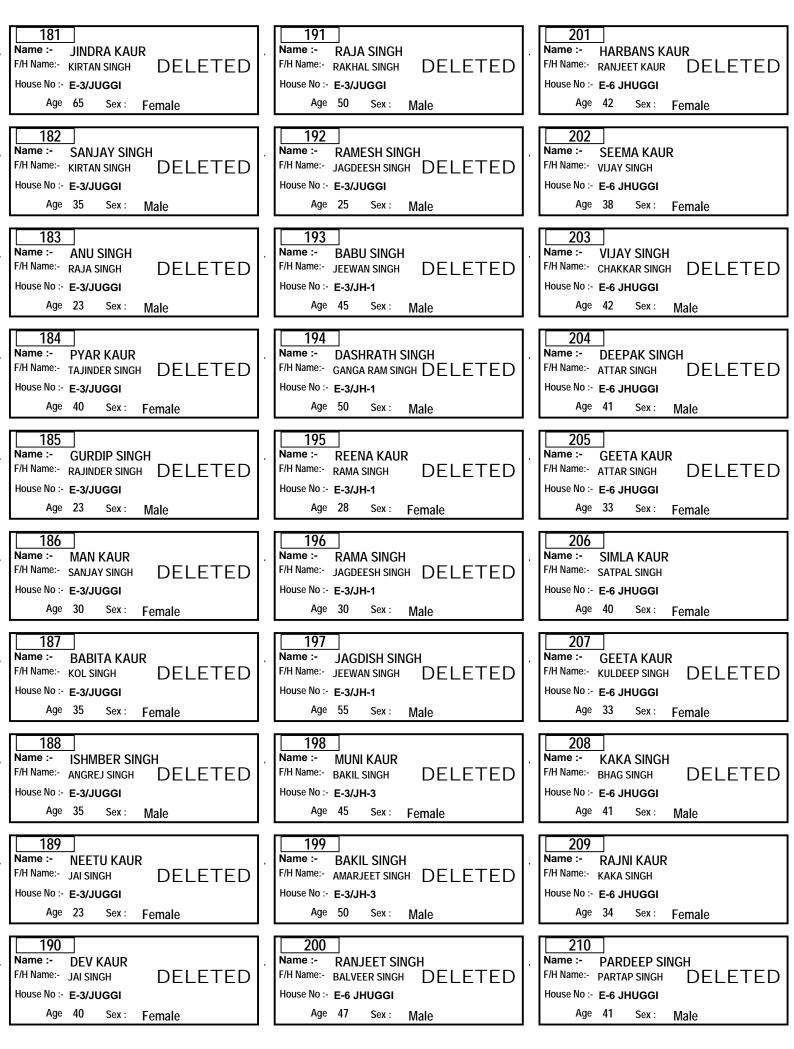

|
| Name :- MUKCHAND SINGH<br>F/H Name:- GYANI SINGH DELETED<br>House No :- E-3/226<br>Age 44 Sex : Male                                                                      | Name :- MEENA KAUR<br>F/H Name:- JOGI SINGH DELETED<br>House No :- E-3/243<br>Age 44 Sex : Female                                                                            | 150         Name :-       SONIA KAUR         F/H Name:-       BACHAN SINGH         DELETED         House No :-       E-3/250         Age       26       Sex :         Female |

Age as on 01.01.2017

PAGE NO :- 5

#### DIRECTORATE OF GURDWARA ELECTIONS (GNCTD) Ward No :- 8 Area :- SHAKUR BASTI

Part No. :- 11



Age as on 01.01.2017

PAGE NO :- 6

#### DIRECTORATE OF GURDWARA ELECTIONS (GNCTD) Ward No :- 8 Area :- SHAKUR BASTI

Part No. :- 11



Age as on 01.01.2017

PAGE NO :- 7

## DIRECTORATE OF GURDWARA ELECTIONS (GNCTD) Ward No :- 8 Area :- SHAKUR BASTI

Part No. :- 11



Age as on 01.01.2017

PAGE NO :- 8

## DIRECTORATE OF GURDWARA ELECTIONS (GNCTD) Ward No :- 8 Area :- SHAKUR BASTI

Part No. :- 11



Age as on 01.01.2017

PAGE NO :- 9

## DIRECTORATE OF GURDWARA ELECTIONS (GNCTD) Ward No :- 8 Area :- SHAKUR BASTI

Part No. :- 11



Age as on 01.01.2017

PAGE NO :- 10

## DIRECTORATE OF GURDWARA ELECTIONS (GNCTD) I Ward No :- 8 Area :- SHAKUR BASTI

Part No. :- 11



Age as on 01.01.2017

PAGE NO :- 11

## DIRECTORATE OF GURDWARA ELECTIONS (GNCTD) Ward No :- 8 Area :- SHAKUR BASTI

Part No. :- 11



Age as on 01.01.2017

PAGE NO :- 12

#### DIRECTORATE OF GURDWARA ELECTIONS (GNCTD) Ward No :- 8 Area :- SHAKUR BASTI

Part