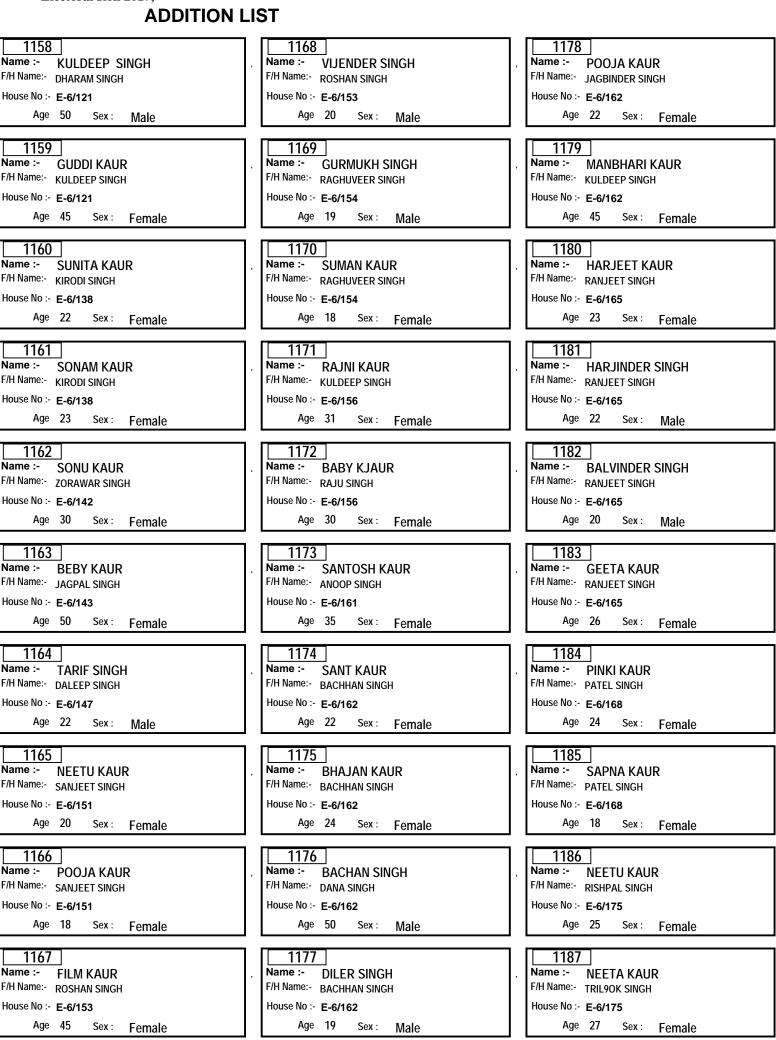

## DIRECTORATE OF GURDWARA ELECTIONS (GNCTD) Ward No :- 8 Area :- SHAKUR BASTI

Part No. :- 1

|                                                                                                                                                                             | -  |                                                                                                                                                                 | _  |                                                                                                                                                                                                                 |
|-----------------------------------------------------------------------------------------------------------------------------------------------------------------------------|----|-----------------------------------------------------------------------------------------------------------------------------------------------------------------|----|-----------------------------------------------------------------------------------------------------------------------------------------------------------------------------------------------------------------|
| 61<br>Name :- RAJWANT KAUR<br>F/H Name:- KULTAR SINGH<br>House No :- WZ-62<br>Age 55 Sex : Female                                                                           |    | 71<br>Name :- JASPAL KAUR<br>F/H Name:- SOHAN SINGH<br>House No :- WZ-65<br>Age 66 Sex : Female                                                                 |    | 81<br>Name :- GURDEEP KAUR<br>F/H Name:- BHUPINDER PAL SINGH<br>House No :- WZ-67<br>Age 55 Sex : Female                                                                                                        |
| 62<br>Name :- SIMARPAL SINGH<br>F/H Name:- KULTAR SINGH<br>House No :- WZ-62<br>Age 30 Sex : Male                                                                           | ]. | 72         Name :-       ARVINDER KAUR         F/H Name:-       SOHAN SINGH         House No :-       WZ-65         Age       29       Sex :         Female     | ]. | 82         Name :-       BHUPINDER PAL SINGH         F/H Name:-       MOHINDER SINGH         House No :-       WZ-67         Age       58       Sex :       Male                                                |
| 63<br>Name :- PARVINDER KAUR<br>F/H Name:- SURINDER PAL SINGEDELETED<br>House No :- WZ-62<br>Age 51 Sex : Female                                                            | ]. | 73       Name :-       JASVINDER KAUR         F/H Name:-       SOHAN SINGH         House No :-       WZ-65         Age       26       Sex :                     | ]. | 83         Name :-       PARAMJEET SINGH         F/H Name:-       CHUR SINGH         House No :-       WZ-68         Age       71         Sex :       Male                                                      |
| 64         Name :-       TRILOCHAN KAUR         F/H Name:-       GURVINDER SINGH         House No :-       WZ-62         Age       5       Sex :         Female       Sex : |    | 74         Name :-       INDERJIT KAUR         F/H Name:-       JASVINDER SINGH         House No :-       WZ-67         Age       47       Sex :         Female | ]. | 84         Name :-       PREM KAUR         F/H Name:-       PARAMJEET SINGH         House No :-       WZ-68         Age       61       Sex :         Female                                                     |
| 65<br>Name :- AJIT SINGH<br>F/H Name:- GURBAKSH SINGH<br>House No :- WZ-62<br>Age 50 Sex : Male                                                                             |    | 75<br>Name :- JASVINDER SINGH<br>F/H Name:- MOHINDER SINGH<br>House No :- WZ-67<br>Age 50 Sex : Male                                                            | ]. | 85         Name :-       GURMEET SINGH         F/H Name:-       PARAMJEET SINGH         House No :-       WZ-68         Age       32       Sex :       Male                                                     |
| 66<br>Name :- ARVINDER KAUR<br>F/H Name:- AJIT SINGH<br>House No :- WZ-62<br>Age 40 Sex : Female                                                                            |    | 76         Name :-       DEVJOT SINGH         F/H Name:-       JASVINDER SINGH         House No :-       WZ-67         Age       23       Sex :       Male      | ]. | 86         Name :-       SIMRAN KAUR         F/H Name:-       GURMEET SINGH         House No :-       WZ-68         Age       77       Sex :         Female       Sex :                                         |
| 67<br>Name :- DISHA KAUR<br>F/H Name:- GURVINDER SINGH DELETED<br>House No :- WZ-62<br>Age 28 Sex : Female                                                                  |    | 77<br>Name :- JASPREET KAUR<br>F/H Name:- BHUPENDER PAL SINGH<br>House No :- WZ-67<br>Age 30 Sex : Female                                                       | ]. | 87         Name :-       BHUPINDER KAUR         F/H Name:-       INDERJIT SINGH         House No :-       WZ-70         Age       47         Sex :       Female                                                 |
| 68<br>Name :- SIMRANJEET KAUR<br>F/H Name:- GURVINDER SINGH<br>House No :- WZ-62<br>Age 25 Sex : Female                                                                     | ]. | 78         Name :-       MOHINDER SINGH         F/H Name:-       MEHTAB SINGH         House No :-       WZ-67         Age       81       Sex :       Male       | ]. | 88         Name :-       INDERJEET SINGH         F/H Name:-       GURDAYAL SINGH         GURDAYAL SINGH       DELETED         House No :-       WZ-70         Age       58       Sex :         Made       Sex : |
| 69<br>Name :- HARINDER KAUR<br>F/H Name:- AJIT SINGH DELETED<br>House No :- WZ-62<br>Age 45 Sex : Female                                                                    |    | 79<br>Name :- MANPREET KAUR<br>F/H Name:- BHUPINDER PAL SINGH<br>House No :- WZ-67<br>Age 24 Sex : Female                                                       | ]. | 89         Name :-       BAKHISH KAUR         F/H Name:-       HARJIT SINGH         House No :-       WZ-70         Age       51       Sex :         Female                                                     |
| Name :- SURINDER PAL SINGH<br>F/H Name:- GURBAX SINGH DELETED<br>House No :- WZ-62                                                                                          | ]. | 80         Name :-       INDERPREET SINGH         F/H Name:-       BHUPINDER PAL SINGH         House No :-       WZ-67                                          | ]. | 90<br>Name :- AMANDEEP KAUR<br>F/H Name:- HARJEET SINGH<br>House No :- WZ-70                                                                                                                                    |